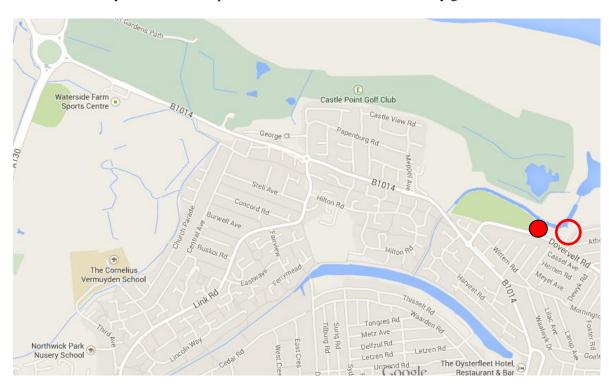

## BENFLEET 15 - 15<sup>TH</sup> JANUARY 2017 WATER STATION [4] - BENFLEET DOWNS Marshal Team

Thank you for volunteering to give up your time to help at the Benfleet 15. As you know it is important to all of us to make this a really good event.

### Please Meet @ School Lane Entrance To Downs

Please Park in Station car park

The Family Run starts at 10.00 and the Benfleet 15 starts at 10.30.

We will need to get all marshal's parked and in position early to make sure the race can go off on time.

On the day please wear lots of warm clothes and be prepared for all conditions ( High Viz Marshal Vests will be provided on the day )

YOUR TEAM LEADER IS: Bob Chapman (07980 580852)

JOB LOCATION MEET TIME

WATER STATION 10:30 am