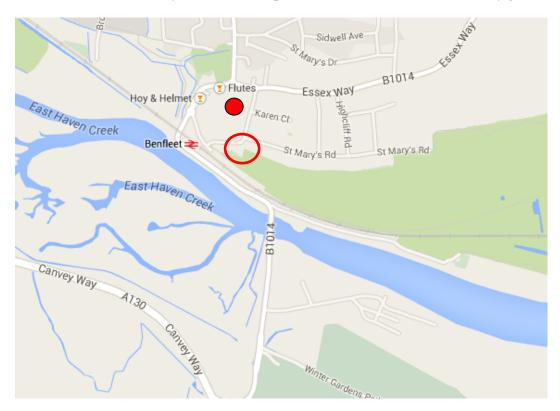

# BENFLEET 15 - 15<sup>TH</sup> JANUARY 2017 WATER STATION [2] - MOORINGS Marshal Team

Thank you for volunteering to give up your time to help at the Benfleet 15. As you know it is important to all of us to make this a really good event.

#### Please Meet @ End Of Moorings Track Heading To Creek Path

Please Park along moorings track

The Family Run starts at 10.00 and the Benfleet 15 starts at 10.30.

We will need to get all marshal's parked and in position early to make sure the race can go off on time.

On the day please wear lots of warm clothes and be prepared for all conditions ( High Viz Marshal Vests will be provided on the day )

YOUR TEAM LEADER IS: Cynthia Thomas (07714 721428)

JOB LOCATION MEET TIME

WATER STATION 10:30 am