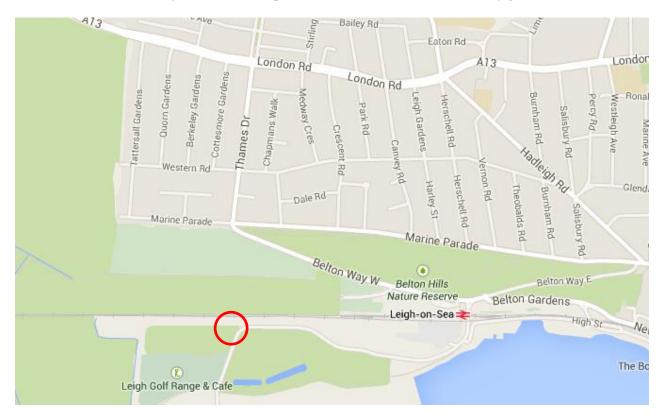

## BENFLEET 15 - 15<sup>TH</sup> JANUARY 2017 WATER STATION [1] - LEIGH Marshal Team

Thank you for volunteering to give up your time to help at the Benfleet 15. As you know it is important to all of us to make this a really good event.

#### Please meet in small car park by Golf Driving Range behind Leigh Station

Please Park in small car park

The Family Run starts at 10.00 and the Benfleet 15 starts at 10.30.

We will need to get all marshal's parked and in position early to make sure the race can go off on time.

On the day please wear lots of warm clothes and be prepared for all conditions ( High Viz Marshal Vests will be provided on the day )

YOUR TEAM LEADER IS: Peter Watson (07702 137726)

JOB LOCATION MEET TIME

WATER STATION 9:30 am

IN THE EVENT OF AN EMERGANCY CONTACT RACE HQ Karl 07885 837324 / Mike 07510 645833 / Dave 07787 765556

If for any reason you are unable to make the event please let me know as soon as possible. e-mail le65556@gmail.com Phone 07787 765556