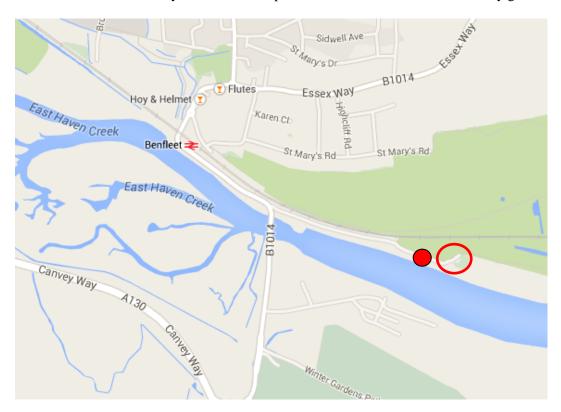

## BENFLEET 15 - 15<sup>TH</sup> JANUARY 2017 WATER STATION [3] – CANVEY Marshal Team

Thank you for volunteering to give up your time to help at the Benfleet 15. As you know it is important to all of us to make this a really good event.

#### Please Meet @ Canvey Rugby Club Car Park - (SS8 8EJ)

Please Park in Rugby Club Car Park

The Family Run starts at 10.00 and the Benfleet 15 starts at 10.30.

We will need to get all marshal's parked and in position early to make sure the race can go off on time.

On the day please wear lots of warm clothes and be prepared for all conditions ( High Viz Marshal Vests will be provided on the day )

YOUR TEAM LEADER IS: Janet / John Butcher (07773 503133)

JOB LOCATION MEET TIME

WATER STATION 10:30 am