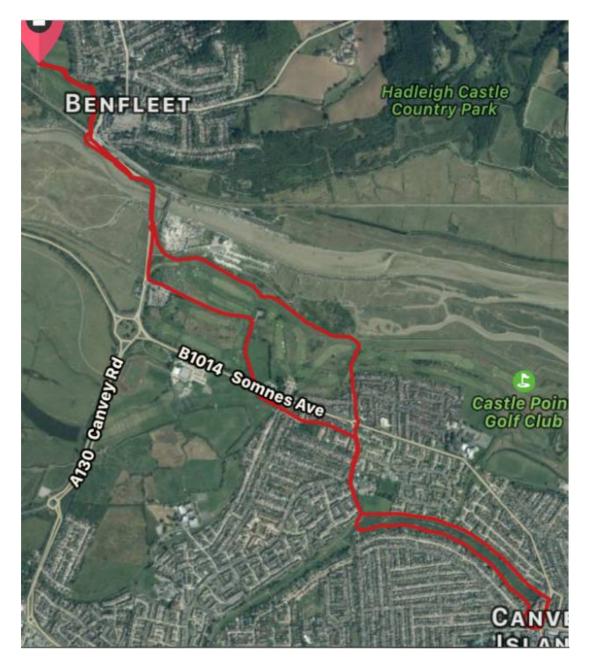

To Canvey and turn left onto FP (Wintergardens Path) next to recycling centre. Cross over main rd (Somnes Ave) continue on to FP other side until it comes out on Link Rd and turn right. Head for crossing by Morrisons and go over, take left FP near school. Continue on past school and then over lake bridge. Once over take a left along Lake FP. Go as far as you can to full end of lake where the only way out is a right turn into Linde Rd. Take a left into Waarden Rd and then left into Knightswick Rd, past Oysterfleet pub then left turn onto FP northern side of lake. Continue on until you see the bridge over the lake and take the right FP next to the school (same one come up on). To Link Rd then right to roundabout and a straight over to Elsinor Rd. At bend take a left into Hardy's Way then straight into the field heading for the sea wall and then take a left. Continue on and take a right on the main road and back to the club via the FP on other side of the railway bridge.