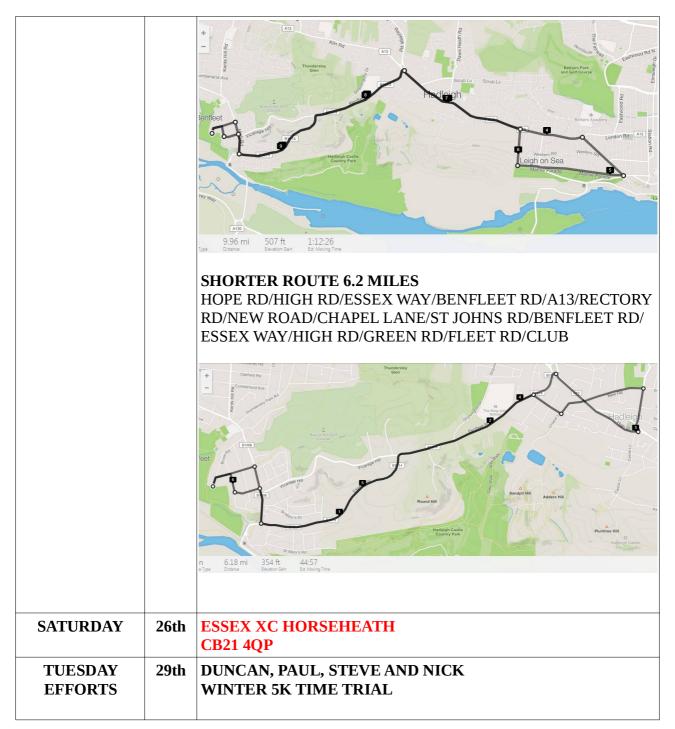

| TUESDAY<br>EFFORTS | 1st | DUNCAN, PAUL, STEVE AND NICK<br>ZIG-ZAGS 1 mile warm up/ 10 efforts each 200-300 M/ similar<br>recoveries/ 1.5 mile cool down.                                                                                                                                                                                                                                                                                                                                                                                                                                                                                                                                                                                                                                                                                                                                                                                                                                                                                                                                                                                                                                                                                                                                                                                                                                                                                                                                                                                                                                                                                                                                                                                                                                                                                                                                                                                                                                                                                                                                                                                                                                                                                                                                                                                                                                                                                                                                                                                 |
|--------------------|-----|----------------------------------------------------------------------------------------------------------------------------------------------------------------------------------------------------------------------------------------------------------------------------------------------------------------------------------------------------------------------------------------------------------------------------------------------------------------------------------------------------------------------------------------------------------------------------------------------------------------------------------------------------------------------------------------------------------------------------------------------------------------------------------------------------------------------------------------------------------------------------------------------------------------------------------------------------------------------------------------------------------------------------------------------------------------------------------------------------------------------------------------------------------------------------------------------------------------------------------------------------------------------------------------------------------------------------------------------------------------------------------------------------------------------------------------------------------------------------------------------------------------------------------------------------------------------------------------------------------------------------------------------------------------------------------------------------------------------------------------------------------------------------------------------------------------------------------------------------------------------------------------------------------------------------------------------------------------------------------------------------------------------------------------------------------------------------------------------------------------------------------------------------------------------------------------------------------------------------------------------------------------------------------------------------------------------------------------------------------------------------------------------------------------------------------------------------------------------------------------------------------------|
|                    |     | Bread & C<br>Bread & C |
|                    |     | JAMES<br>2 x (2 x 2 mins, 3 x 1 mins all 1 min easy) Southend 10k week<br>so easier session. Fleet road<br>IAN<br>Bird Estate Figure of 8 fartlek - 4 or 5 x(4x250m/75m jog or walk rec)<br>BOBBY                                                                                                                                                                                                                                                                                                                                                                                                                                                                                                                                                                                                                                                                                                                                                                                                                                                                                                                                                                                                                                                                                                                                                                                                                                                                                                                                                                                                                                                                                                                                                                                                                                                                                                                                                                                                                                                                                                                                                                                                                                                                                                                                                                                                                                                                                                              |
| THURSDAY<br>RUN    | 3rd | HOPE RD/HIGH RD/ESSEX WAY/BENFLEET RD/A13/NEW<br>RD/DAWS HEATH/HART RD/CHUCH RD/KENTS HILL/CLUB<br><b>7.9 MILES</b>                                                                                                                                                                                                                                                                                                                                                                                                                                                                                                                                                                                                                                                                                                                                                                                                                                                                                                                                                                                                                                                                                                                                                                                                                                                                                                                                                                                                                                                                                                                                                                                                                                                                                                                                                                                                                                                                                                                                                                                                                                                                                                                                                                                                                                                                                                                                                                                            |