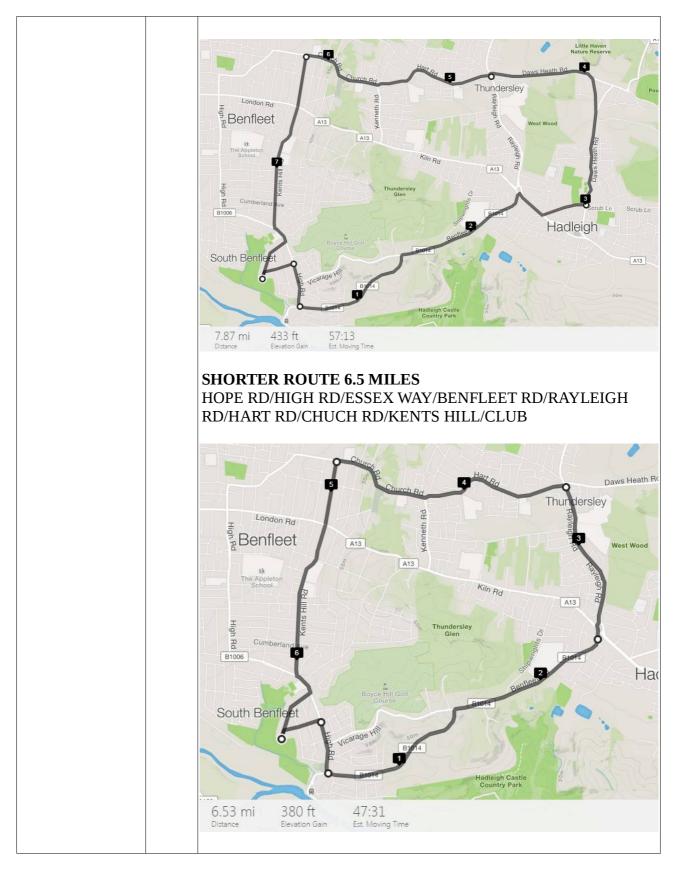

| TUESDAY<br>EFFORTS | 1st | DUNCAN, PAUL, STEVE AND NICK<br>ZIG-ZAGS 1 mile warm up/ 10 efforts each 200-300 M/ similar<br>recoveries/ 1.5 mile cool down.                                                                                                                                                                                                                                                                                                                                                                                                                                                                                                                                                                                                                                                                                                                                                                                                                                                                                                                                                                                                                                                                                                                                                                                                                                                                                                                                                                                                                                                                                                                                                                                                                                                                                                                                                                                                                                                                                                                                                                                                                                                                                                                                                                                                                                                                                                                                                                                 |
|--------------------|-----|----------------------------------------------------------------------------------------------------------------------------------------------------------------------------------------------------------------------------------------------------------------------------------------------------------------------------------------------------------------------------------------------------------------------------------------------------------------------------------------------------------------------------------------------------------------------------------------------------------------------------------------------------------------------------------------------------------------------------------------------------------------------------------------------------------------------------------------------------------------------------------------------------------------------------------------------------------------------------------------------------------------------------------------------------------------------------------------------------------------------------------------------------------------------------------------------------------------------------------------------------------------------------------------------------------------------------------------------------------------------------------------------------------------------------------------------------------------------------------------------------------------------------------------------------------------------------------------------------------------------------------------------------------------------------------------------------------------------------------------------------------------------------------------------------------------------------------------------------------------------------------------------------------------------------------------------------------------------------------------------------------------------------------------------------------------------------------------------------------------------------------------------------------------------------------------------------------------------------------------------------------------------------------------------------------------------------------------------------------------------------------------------------------------------------------------------------------------------------------------------------------------|
|                    |     | Bread & C<br>Bread & C |
|                    |     | JAMES<br>2 x (2 x 2 mins, 3 x 1 mins all 1 min easy) Southend 10k week<br>so easier session. Fleet road<br>IAN<br>Bird Estate Figure of 8 fartlek - 4 or 5 x(4x250m/75m jog or walk rec)<br>BOBBY                                                                                                                                                                                                                                                                                                                                                                                                                                                                                                                                                                                                                                                                                                                                                                                                                                                                                                                                                                                                                                                                                                                                                                                                                                                                                                                                                                                                                                                                                                                                                                                                                                                                                                                                                                                                                                                                                                                                                                                                                                                                                                                                                                                                                                                                                                              |
| THURSDAY<br>RUN    | 3rd | HOPE RD/HIGH RD/ESSEX WAY/BENFLEET RD/A13/NEW<br>RD/DAWS HEATH/HART RD/CHUCH RD/KENTS HILL/CLUB<br><b>7.9 MILES</b>                                                                                                                                                                                                                                                                                                                                                                                                                                                                                                                                                                                                                                                                                                                                                                                                                                                                                                                                                                                                                                                                                                                                                                                                                                                                                                                                                                                                                                                                                                                                                                                                                                                                                                                                                                                                                                                                                                                                                                                                                                                                                                                                                                                                                                                                                                                                                                                            |