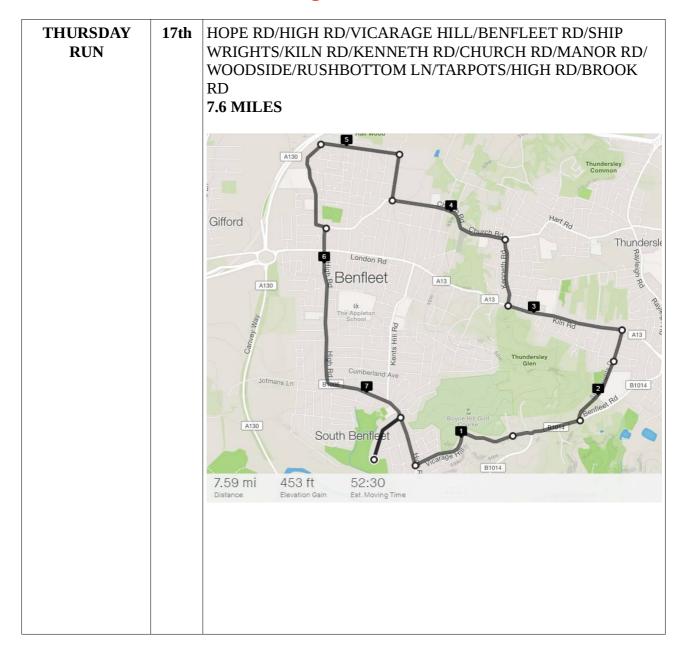

|
| <b>TUESDAY</b><br>EFFORTS | 8th  | DUNCAN, PAUL, STEVE AND NICK<br>HILL RD/ FERNLEA HILL EFFORTS<br>1 mile warm up/2 x 3 min effort with 1.30 min recovery/ 2 x 2.30<br>effort with 1.15 min recovery/2 x 2 min effort with 1.00 recovery/ 1<br>mile cool down.<br>JAMES<br>zig zags (1-10 and 4 back to 114 efforts in total)<br>IAN<br>1km Hill Circuit - 4 or 5 x(700m/300m jog rec)<br>BOBBY |
| THURSDAY<br>RUN           | 10th | BROOK RD/HIGH RD/THUNDERSLY PARK<br>RD/UNDERHILL/MOUNT RD/FERNLEA<br>RD/HILLRD/CLARENCE RD /CLIFTON AVE/HIGH<br>RD/A13/BREAD AND CHEESE/KILN RD/<br>BENFLEET RD/ESSEX WAY/CLUB 7.5 MILES                                                                                                                                                                      |