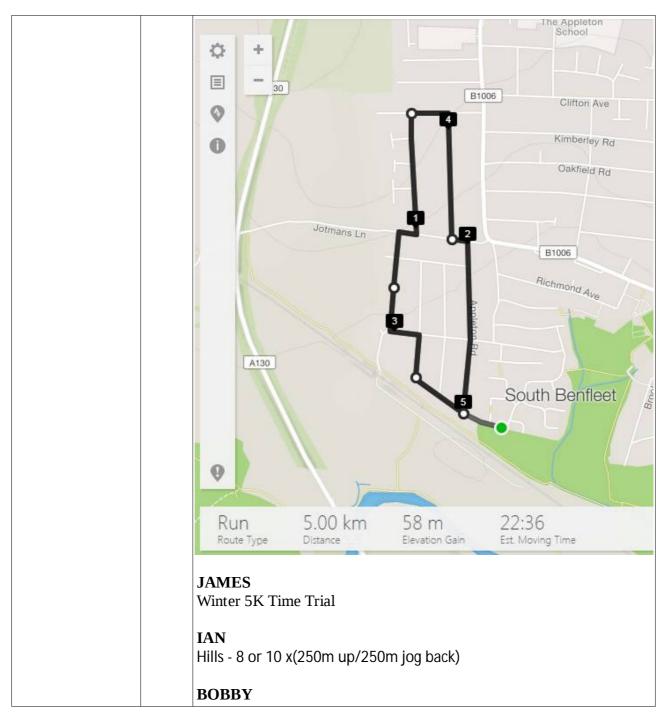

| TUESDAY<br>EFFORTS | 1st | DUNCAN, PAUL, STEVE AND NICK<br>ZIG-ZAGS 1 mile warm up/ 10 efforts each 200-300 M/ similar<br>recoveries/ 1.5 mile cool down.                                                                                                                                                                                                                                                                                                                                                                                                                                                                                                                                                                                                                                                                                                                                                                                                                                                                                                                                                                                                                                                                                                                                                                                                                                                                                                                                                                                                                                                                                                                                                                                                                                                                                                                                                                                                                                                                                                                                                                                                                                                                                                                                                                                                                                                                                                                                                                                 |
|--------------------|-----|----------------------------------------------------------------------------------------------------------------------------------------------------------------------------------------------------------------------------------------------------------------------------------------------------------------------------------------------------------------------------------------------------------------------------------------------------------------------------------------------------------------------------------------------------------------------------------------------------------------------------------------------------------------------------------------------------------------------------------------------------------------------------------------------------------------------------------------------------------------------------------------------------------------------------------------------------------------------------------------------------------------------------------------------------------------------------------------------------------------------------------------------------------------------------------------------------------------------------------------------------------------------------------------------------------------------------------------------------------------------------------------------------------------------------------------------------------------------------------------------------------------------------------------------------------------------------------------------------------------------------------------------------------------------------------------------------------------------------------------------------------------------------------------------------------------------------------------------------------------------------------------------------------------------------------------------------------------------------------------------------------------------------------------------------------------------------------------------------------------------------------------------------------------------------------------------------------------------------------------------------------------------------------------------------------------------------------------------------------------------------------------------------------------------------------------------------------------------------------------------------------------|
|                    |     | Bread & C<br>Bread & C |
|                    |     | JAMES<br>2 x (2 x 2 mins, 3 x 1 mins all 1 min easy) Southend 10k week<br>so easier session. Fleet road<br>IAN<br>Bird Estate Figure of 8 fartlek - 4 or 5 x(4x250m/75m jog or walk rec)<br>BOBBY                                                                                                                                                                                                                                                                                                                                                                                                                                                                                                                                                                                                                                                                                                                                                                                                                                                                                                                                                                                                                                                                                                                                                                                                                                                                                                                                                                                                                                                                                                                                                                                                                                                                                                                                                                                                                                                                                                                                                                                                                                                                                                                                                                                                                                                                                                              |
| THURSDAY<br>RUN    | 3rd | HOPE RD/HIGH RD/ESSEX WAY/BENFLEET RD/A13/NEW<br>RD/DAWS HEATH/HART RD/CHUCH RD/KENTS HILL/CLUB<br><b>7.9 MILES</b>                                                                                                                                                                                                                                                                                                                                                                                                                                                                                                                                                                                                                                                                                                                                                                                                                                                                                                                                                                                                                                                                                                                                                                                                                                                                                                                                                                                                                                                                                                                                                                                                                                                                                                                                                                                                                                                                                                                                                                                                                                                                                                                                                                                                                                                                                                                                                                                            |