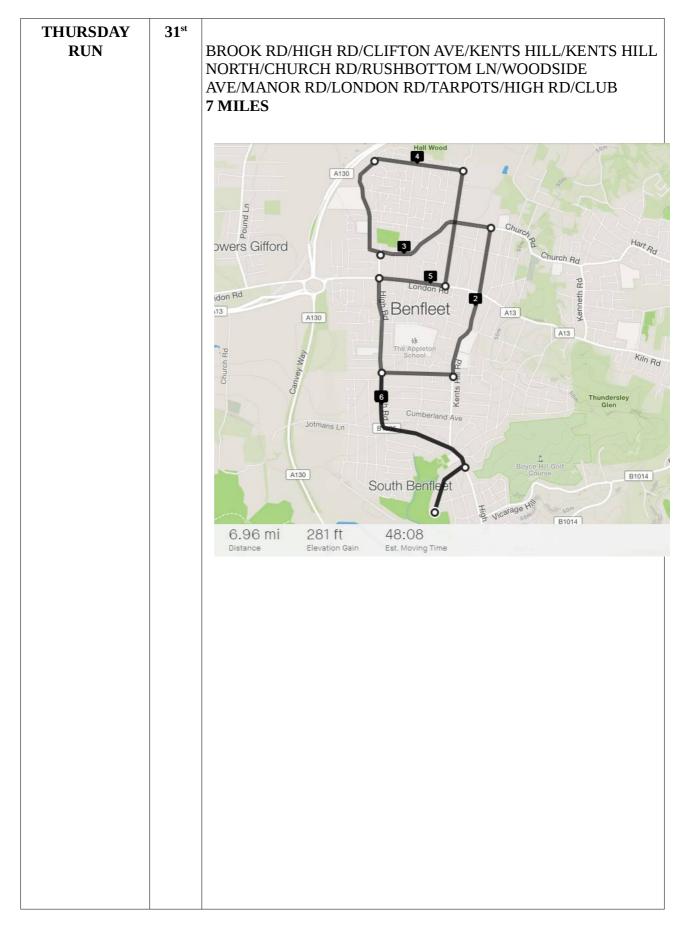

| TUESDAY<br>EFFORTS | 1st | DUNCAN, PAUL, STEVE AND NICK<br>ZIG-ZAGS 1 mile warm up/ 10 efforts each 200-300 M/ similar<br>recoveries/ 1.5 mile cool down.                                                                                                                                                                                                                                                                                                                                                                                                                                                                                                                                                                                                                                                                                                                                                                                                                                                                                                                                                                                                                                                                                                                                                                                                                                                                                                                                                                                                                                                                                                                                                                                                                                                                                                                                                                                                                                                                                                                                                                                                                                                                                                                                                                                                                                                                                                                                                                                 |
|--------------------|-----|----------------------------------------------------------------------------------------------------------------------------------------------------------------------------------------------------------------------------------------------------------------------------------------------------------------------------------------------------------------------------------------------------------------------------------------------------------------------------------------------------------------------------------------------------------------------------------------------------------------------------------------------------------------------------------------------------------------------------------------------------------------------------------------------------------------------------------------------------------------------------------------------------------------------------------------------------------------------------------------------------------------------------------------------------------------------------------------------------------------------------------------------------------------------------------------------------------------------------------------------------------------------------------------------------------------------------------------------------------------------------------------------------------------------------------------------------------------------------------------------------------------------------------------------------------------------------------------------------------------------------------------------------------------------------------------------------------------------------------------------------------------------------------------------------------------------------------------------------------------------------------------------------------------------------------------------------------------------------------------------------------------------------------------------------------------------------------------------------------------------------------------------------------------------------------------------------------------------------------------------------------------------------------------------------------------------------------------------------------------------------------------------------------------------------------------------------------------------------------------------------------------|
|                    |     | Bread & C<br>Bread & C |
|                    |     | JAMES<br>2 x (2 x 2 mins, 3 x 1 mins all 1 min easy) Southend 10k week<br>so easier session. Fleet road<br>IAN<br>Bird Estate Figure of 8 fartlek - 4 or 5 x(4x250m/75m jog or walk rec)<br>BOBBY                                                                                                                                                                                                                                                                                                                                                                                                                                                                                                                                                                                                                                                                                                                                                                                                                                                                                                                                                                                                                                                                                                                                                                                                                                                                                                                                                                                                                                                                                                                                                                                                                                                                                                                                                                                                                                                                                                                                                                                                                                                                                                                                                                                                                                                                                                              |
| THURSDAY<br>RUN    | 3rd | HOPE RD/HIGH RD/ESSEX WAY/BENFLEET RD/A13/NEW<br>RD/DAWS HEATH/HART RD/CHUCH RD/KENTS HILL/CLUB<br><b>7.9 MILES</b>                                                                                                                                                                                                                                                                                                                                                                                                                                                                                                                                                                                                                                                                                                                                                                                                                                                                                                                                                                                                                                                                                                                                                                                                                                                                                                                                                                                                                                                                                                                                                                                                                                                                                                                                                                                                                                                                                                                                                                                                                                                                                                                                                                                                                                                                                                                                                                                            |