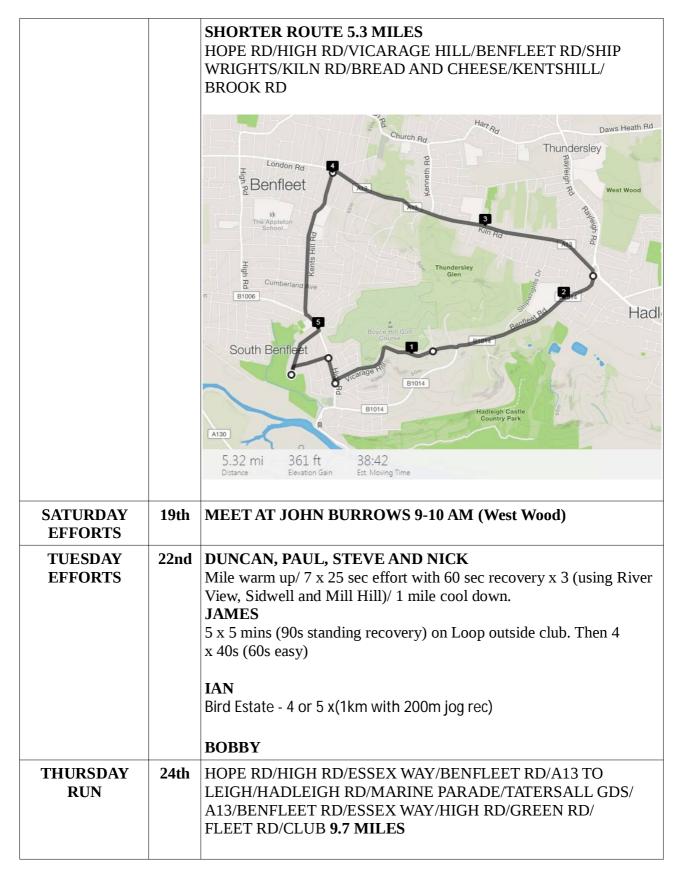

|
| <b>TUESDAY</b><br>EFFORTS | 8th  | DUNCAN, PAUL, STEVE AND NICK<br>HILL RD/ FERNLEA HILL EFFORTS<br>1 mile warm up/2 x 3 min effort with 1.30 min recovery/ 2 x 2.30<br>effort with 1.15 min recovery/2 x 2 min effort with 1.00 recovery/ 1<br>mile cool down.<br>JAMES<br>zig zags (1-10 and 4 back to 114 efforts in total)<br>IAN<br>1km Hill Circuit - 4 or 5 x(700m/300m jog rec)<br>BOBBY |
| THURSDAY<br>RUN           | 10th | BROOK RD/HIGH RD/THUNDERSLY PARK<br>RD/UNDERHILL/MOUNT RD/FERNLEA<br>RD/HILLRD/CLARENCE RD /CLIFTON AVE/HIGH<br>RD/A13/BREAD AND CHEESE/KILN RD/<br>BENFLEET RD/ESSEX WAY/CLUB 7.5 MILES                                                                                                                                                                      |