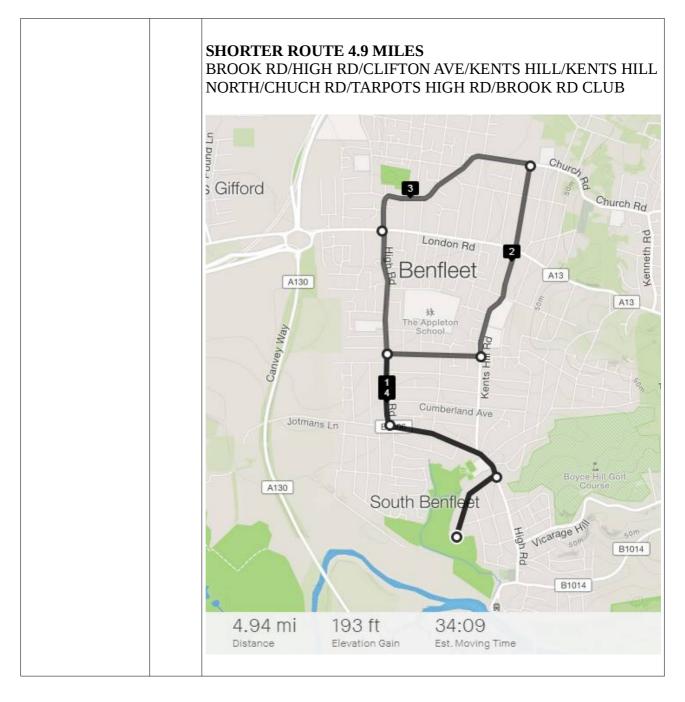

| TUESDAY<br>EFFORTS | 1st | DUNCAN, PAUL, STEVE AND NICK<br>ZIG-ZAGS 1 mile warm up/ 10 efforts each 200-300 M/ similar<br>recoveries/ 1.5 mile cool down.                                                                                                                                                                                                                                                                                                                                                                                                                                                                                                                                                                                                                                                                                                                                                                                                                                                                                                                                                                                                                                                                                                                                                                                                                                                                                                                                                                                                                                                                                                                                                                                                                                                                                                                                                                                                                                                                                                                                                                                                                                                                                                                                                                                                                                                                                                                                                                                 |
|--------------------|-----|----------------------------------------------------------------------------------------------------------------------------------------------------------------------------------------------------------------------------------------------------------------------------------------------------------------------------------------------------------------------------------------------------------------------------------------------------------------------------------------------------------------------------------------------------------------------------------------------------------------------------------------------------------------------------------------------------------------------------------------------------------------------------------------------------------------------------------------------------------------------------------------------------------------------------------------------------------------------------------------------------------------------------------------------------------------------------------------------------------------------------------------------------------------------------------------------------------------------------------------------------------------------------------------------------------------------------------------------------------------------------------------------------------------------------------------------------------------------------------------------------------------------------------------------------------------------------------------------------------------------------------------------------------------------------------------------------------------------------------------------------------------------------------------------------------------------------------------------------------------------------------------------------------------------------------------------------------------------------------------------------------------------------------------------------------------------------------------------------------------------------------------------------------------------------------------------------------------------------------------------------------------------------------------------------------------------------------------------------------------------------------------------------------------------------------------------------------------------------------------------------------------|
|                    |     | Bread & C<br>Bread & C |
|                    |     | JAMES<br>2 x (2 x 2 mins, 3 x 1 mins all 1 min easy) Southend 10k week<br>so easier session. Fleet road<br>IAN<br>Bird Estate Figure of 8 fartlek - 4 or 5 x(4x250m/75m jog or walk rec)<br>BOBBY                                                                                                                                                                                                                                                                                                                                                                                                                                                                                                                                                                                                                                                                                                                                                                                                                                                                                                                                                                                                                                                                                                                                                                                                                                                                                                                                                                                                                                                                                                                                                                                                                                                                                                                                                                                                                                                                                                                                                                                                                                                                                                                                                                                                                                                                                                              |
| THURSDAY<br>RUN    | 3rd | HOPE RD/HIGH RD/ESSEX WAY/BENFLEET RD/A13/NEW<br>RD/DAWS HEATH/HART RD/CHUCH RD/KENTS HILL/CLUB<br><b>7.9 MILES</b>                                                                                                                                                                                                                                                                                                                                                                                                                                                                                                                                                                                                                                                                                                                                                                                                                                                                                                                                                                                                                                                                                                                                                                                                                                                                                                                                                                                                                                                                                                                                                                                                                                                                                                                                                                                                                                                                                                                                                                                                                                                                                                                                                                                                                                                                                                                                                                                            |