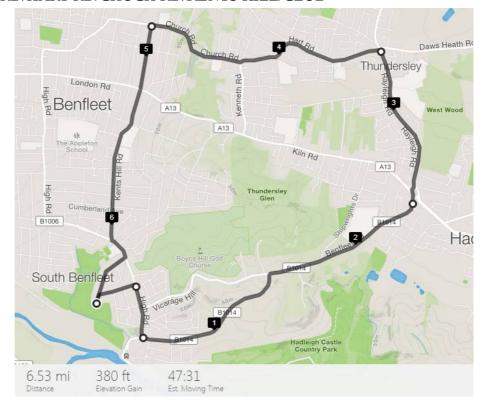

### THURSDAY RUN

**16th** 

BROOK RD/HIGH RD/A13/BREAD AND CHEESE/KENNETH RD/HART RD/RAYLEIGH RD/A13/SHIPWRIGHTS DR/BENFLEET RD/ESSEX WAY/CLUB **7.8 MILES** 

#### **SHORTER ROUTE 6.1 MILES**

BROOK RD/HIGH RD/A13/BREAD AND CHEESE/SHIPWRIGHTS DR/BENFLEET RD/ESSEX WAY/CLUB