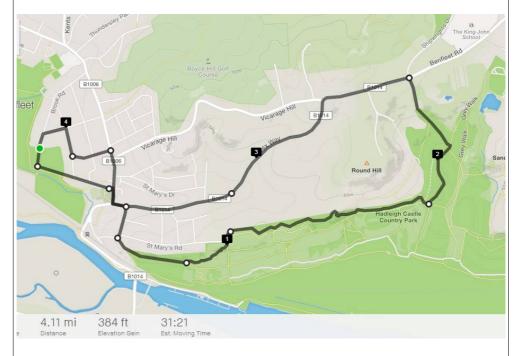

#### **SHORTER ROUTE 4.1 MILES**

BROOK RD/HOPE RD/HIGH RD/SCHOOL LANE/UPPER GRAVEL PATH ON DOWNS/ LEFT ONTO PATH LEADING TO SHIPWRIGHTS HILL/BENFLEET RD/ ESSEX WAY/CLUB

| SATURDAY<br>EFFORTS | 25th | Hill Reps - 2x(5x45s/90s jog back rec)                                                                                                                                                                                            |
|---------------------|------|-----------------------------------------------------------------------------------------------------------------------------------------------------------------------------------------------------------------------------------|
| TUESDAY<br>EFFORTS  | 28th | DUNCAN, STEVE, GRAHAM AND NICK OFF ROAD. From 3 way sign on gravel path in Downs, 3, 7 minute efforts with 3.5 min standing recovery, using upper gravel path.  JAMES Fernlea fartlek. 3 x 1/2/3/4 sides with 1 side jog recovery |