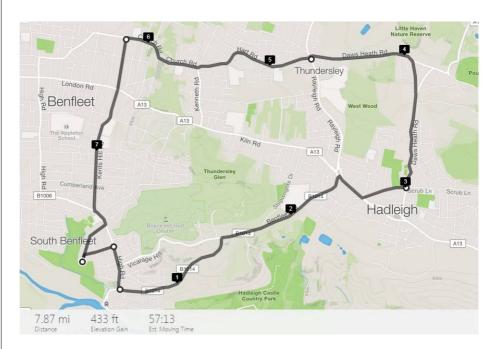

### THURSDAY RUN

2nd

HOPE RD/HIGH RD/ESSEX WAY/BENFLEET RD/A13/NEW RD/DAWS HEATH/HART RD/CHUCH RD/KENTS HILL/CLUB **7.9 MILES** 

#### **SHORTER ROUTE 6.5 MILES**

HOPE RD/HIGH RD/ESSEX WAY/BENFLEET RD/RAYLEIGH RD/HART RD/CHUCH RD/KENTS HILL/CLUB

| SATURDAY           | 4th | 5km Time Trial                                                                                                                                                                                                                                                                                                                                                                                                                                                                                                                                                                                                                                                                                                                                                                                                                                                                                                                                                                                                                                                                                                                                                                                                                                                                                                                                                                                                                                                                                                                                                                                                                                                                                                                                                                                                                                                                                                                                                                                                                                                                                                                 |
|--------------------|-----|--------------------------------------------------------------------------------------------------------------------------------------------------------------------------------------------------------------------------------------------------------------------------------------------------------------------------------------------------------------------------------------------------------------------------------------------------------------------------------------------------------------------------------------------------------------------------------------------------------------------------------------------------------------------------------------------------------------------------------------------------------------------------------------------------------------------------------------------------------------------------------------------------------------------------------------------------------------------------------------------------------------------------------------------------------------------------------------------------------------------------------------------------------------------------------------------------------------------------------------------------------------------------------------------------------------------------------------------------------------------------------------------------------------------------------------------------------------------------------------------------------------------------------------------------------------------------------------------------------------------------------------------------------------------------------------------------------------------------------------------------------------------------------------------------------------------------------------------------------------------------------------------------------------------------------------------------------------------------------------------------------------------------------------------------------------------------------------------------------------------------------|
| TUESDAY<br>EFFORTS | 7th | STEVE, DUNCAN, GRAHAM AND NICK CLUB 1 MILE LOOP 1 mile warm up/6/4/2/6/4/2 min efforts with 3/2/1/3/2/1 recovery/ 1 mile cool down  JAMES Hill session. 2 x 90s, 4 x 60s, 6 x 30s, 8 x 15s. jog back recoveries.  IAN Hill Reps - 2x(7x30s/60s jog back rec)  BOBBY                                                                                                                                                                                                                                                                                                                                                                                                                                                                                                                                                                                                                                                                                                                                                                                                                                                                                                                                                                                                                                                                                                                                                                                                                                                                                                                                                                                                                                                                                                                                                                                                                                                                                                                                                                                                                                                            |
| THURSDAY<br>RUN    | 9th | BROOK RD/HIGH RD/CLIFTON AVE/KENTS HILL/KENTS HILL NORTH/CHURCH RD/RUSHBOTTOM LN/WOODSIDE                                                                                                                                                                                                                                                                                                                                                                                                                                                                                                                                                                                                                                                                                                                                                                                                                                                                                                                                                                                                                                                                                                                                                                                                                                                                                                                                                                                                                                                                                                                                                                                                                                                                                                                                                                                                                                                                                                                                                                                                                                      |
|                    |     | AVE/MANORRD/LONDON RD/TARPOTS/HIGH RD/CLUB  7 MILES  Benfleet  A130  A13 |