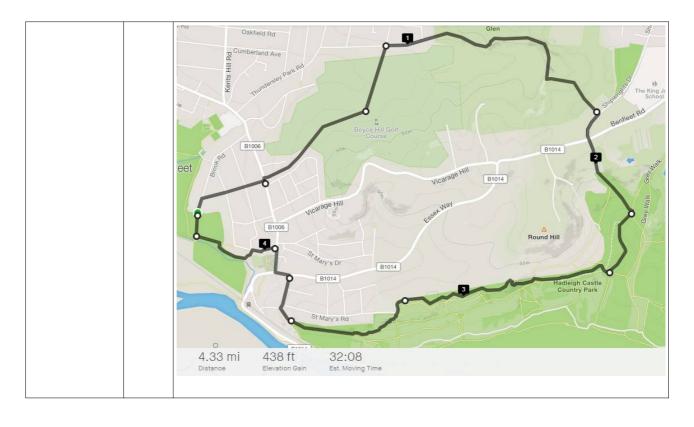

#### **SHORTER ROUTE 4.1 MILES**

BROOK RD/HOPE RD/HIGH RD/SCHOOL LANE/UPPER GRAVEL PATH ON DOWNS/ LEFT ONTO PATH LEADING TO SHIPWRIGHTS HILL/BENFLEET RD/ ESSEX WAY/CLUB

| SATURDAY<br>EFFORTS | 25th | Hill Reps - 2x(5x45s/90s jog back rec)                                                                                                                                                                                            |
|---------------------|------|-----------------------------------------------------------------------------------------------------------------------------------------------------------------------------------------------------------------------------------|
| TUESDAY<br>EFFORTS  | 28th | DUNCAN, STEVE, GRAHAM AND NICK OFF ROAD. From 3 way sign on gravel path in Downs, 3, 7 minute efforts with 3.5 min standing recovery, using upper gravel path.  JAMES Fernlea fartlek. 3 x 1/2/3/4 sides with 1 side jog recovery |