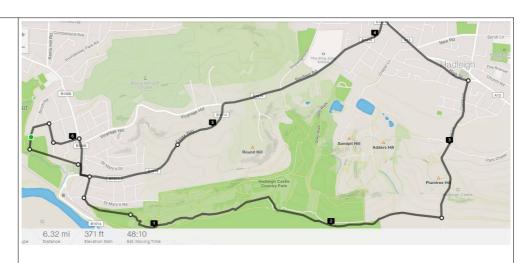

|              |      | IAN Tempo - 1 mile easy, 2 miles @ 10km pace, 1 mile easy  BOBBY                                                                                                                                                                                                                                                                                                                                                                                                                                          |
|--------------|------|-----------------------------------------------------------------------------------------------------------------------------------------------------------------------------------------------------------------------------------------------------------------------------------------------------------------------------------------------------------------------------------------------------------------------------------------------------------------------------------------------------------|
| THURSDAY RUN | 30th | HOPE RD/PATH THROUGH GOLF COURSE/UNDERHILL/PATH THROUGH GLEN/X A13/RUNNYMEADE CHASE/THE CHASE/RAYLEIGH RD/WESTWOOD/ UP THROUGH JOHN BURROUGHS/NEW RD/ X A13/CHAPEL LANE/UPPER GRAVEL PATH (PARK RUN ROUTE)/SCHOOL LANE/CLUB 7.5 MILES  Thurdersley  Benfleet  AND THE BENFLET ROUTE 4.3 MILES  HOPE RD/PATH THROUGH GOLF COURSE/UNDERHILL/PATH THROUGH GLEN/SHIPWRIGHTS DR/ (IF LIGHT IS FAILLING TAKE BENFLEET RD/ DOWN FOOTPATH TO SHIPWRIGHTS HILL/UPPER GRAVEL PATH (PARK RUN ROUTE)/SCHOOL LANE/CLUB |