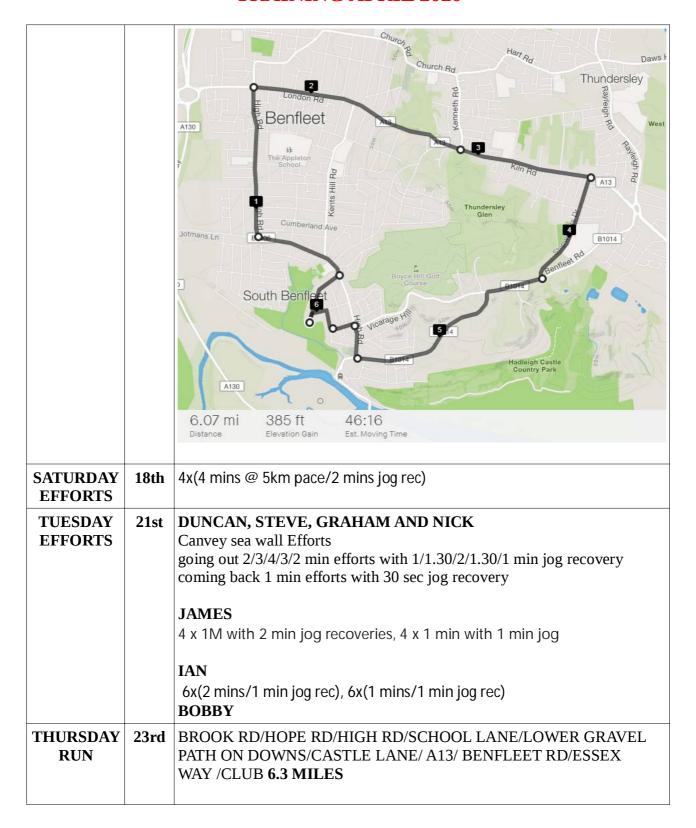

### THURSDAY RUN

**16th** 

BROOK RD/HIGH RD/A13/BREAD AND CHEESE/KENNETH RD/HART RD/RAYLEIGH RD/A13/SHIPWRIGHTS DR/BENFLEET RD/ESSEX WAY/CLUB **7.8 MILES** 