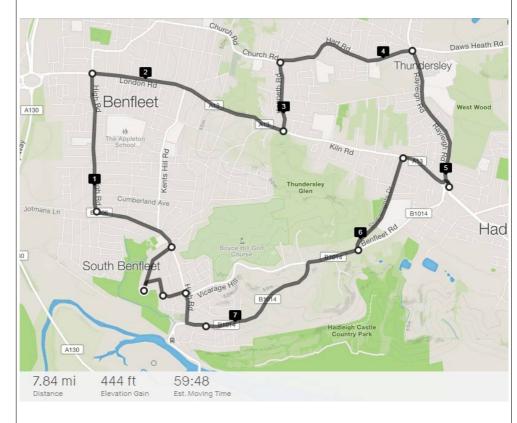

### THURSDAY RUN

**16th** 

BROOK RD/HIGH RD/A13/BREAD AND CHEESE/KENNETH RD/HART RD/RAYLEIGH RD/A13/SHIPWRIGHTS DR/BENFLEET RD/ESSEX WAY/CLUB **7.8 MILES** 