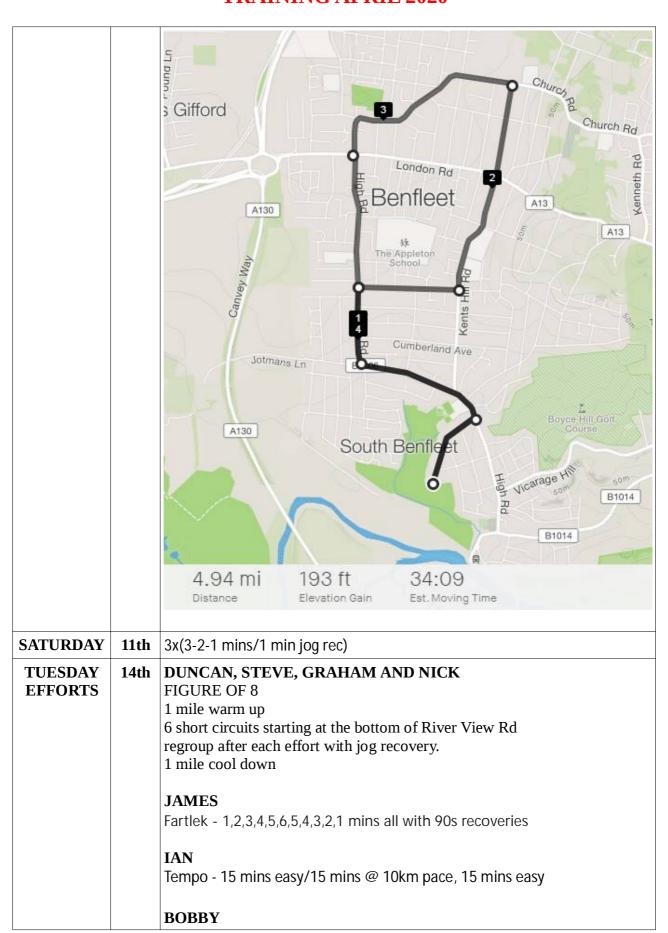

#### **SHORTER ROUTE 6.5 MILES**

HOPE RD/HIGH RD/ESSEX WAY/BENFLEET RD/RAYLEIGH RD/HART RD/CHUCH RD/KENTS HILL/CLUB

| SATURDAY           | 4th | 5km Time Trial                                                                                                                                                                                                                                                                                                                                                                                                                                                                                                                                                                                                                                                                                                                                                                                                                                                                                                                                                                                                                                                                                                                                                                                                                                                                                                                                                                                                                                                                                                                                                                                                                                                                                                                                                                                                                                                                                                                                                                                                                                                                                                                 |
|--------------------|-----|--------------------------------------------------------------------------------------------------------------------------------------------------------------------------------------------------------------------------------------------------------------------------------------------------------------------------------------------------------------------------------------------------------------------------------------------------------------------------------------------------------------------------------------------------------------------------------------------------------------------------------------------------------------------------------------------------------------------------------------------------------------------------------------------------------------------------------------------------------------------------------------------------------------------------------------------------------------------------------------------------------------------------------------------------------------------------------------------------------------------------------------------------------------------------------------------------------------------------------------------------------------------------------------------------------------------------------------------------------------------------------------------------------------------------------------------------------------------------------------------------------------------------------------------------------------------------------------------------------------------------------------------------------------------------------------------------------------------------------------------------------------------------------------------------------------------------------------------------------------------------------------------------------------------------------------------------------------------------------------------------------------------------------------------------------------------------------------------------------------------------------|
| TUESDAY<br>EFFORTS | 7th | STEVE, DUNCAN, GRAHAM AND NICK CLUB 1 MILE LOOP 1 mile warm up/6/4/2/6/4/2 min efforts with 3/2/1/3/2/1 recovery/ 1 mile cool down  JAMES Hill session. 2 x 90s, 4 x 60s, 6 x 30s, 8 x 15s. jog back recoveries.  IAN Hill Reps - 2x(7x30s/60s jog back rec)  BOBBY                                                                                                                                                                                                                                                                                                                                                                                                                                                                                                                                                                                                                                                                                                                                                                                                                                                                                                                                                                                                                                                                                                                                                                                                                                                                                                                                                                                                                                                                                                                                                                                                                                                                                                                                                                                                                                                            |
| THURSDAY<br>RUN    | 9th | BROOK RD/HIGH RD/CLIFTON AVE/KENTS HILL/KENTS HILL NORTH/CHURCH RD/RUSHBOTTOM LN/WOODSIDE                                                                                                                                                                                                                                                                                                                                                                                                                                                                                                                                                                                                                                                                                                                                                                                                                                                                                                                                                                                                                                                                                                                                                                                                                                                                                                                                                                                                                                                                                                                                                                                                                                                                                                                                                                                                                                                                                                                                                                                                                                      |
|                    |     | AVE/MANORRD/LONDON RD/TARPOTS/HIGH RD/CLUB  7 MILES  Benfleet  A130  A13 |