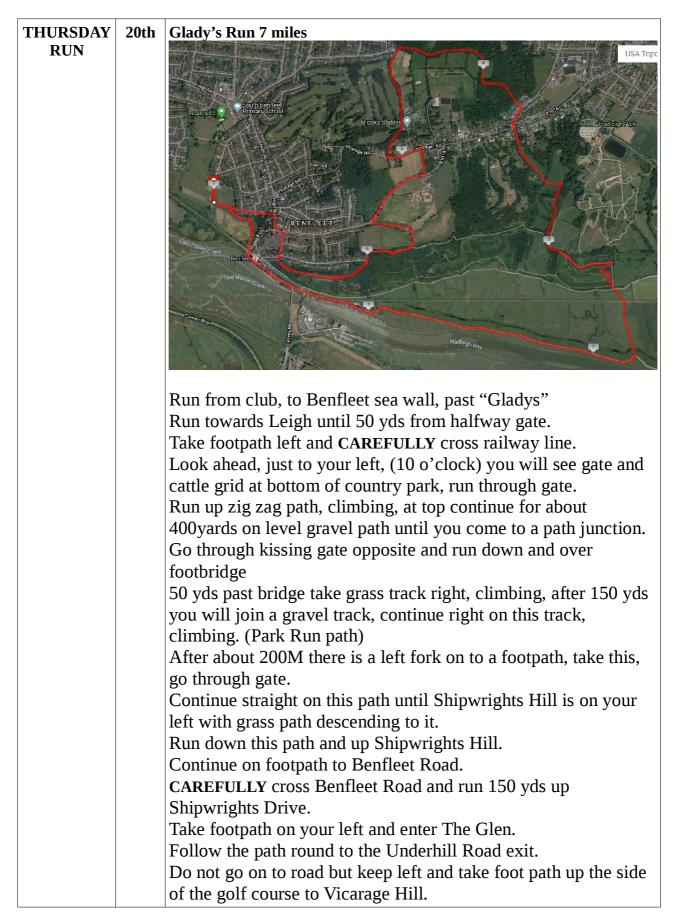

|                     |      | Turn left on to Vicarage Hill for 400yds, then take<br>footpath/bridle path on right, down to Essex Way.<br>At bottom of Essex Way cross road <b>CAREFULLY</b> and take<br>footpath, run past "Dung" pile, go through gate and turn right up<br>hill.<br>On reaching upper gravel path turn right, run to School lane and<br>back to club. <b>7 miles</b><br>Shorter route possible by returning to club directly after leaving<br>Down's and reaching Benfleet road <b>5 miles</b> |
|---------------------|------|-------------------------------------------------------------------------------------------------------------------------------------------------------------------------------------------------------------------------------------------------------------------------------------------------------------------------------------------------------------------------------------------------------------------------------------------------------------------------------------|
| SATURDAY<br>EFFORTS | 22nd | TBC                                                                                                                                                                                                                                                                                                                                                                                                                                                                                 |
| TUESDAY<br>EFFORTS  | 25th | <ul> <li>1, DUNCAN, GRAHAM, STEVE, TERRY AND NICK</li> <li>1 mile warm up/ 5 x 45 sec effort with 30 sec standing recovery/ 3 minute recovery/ 3 x 60 sec effort with 45 sec recovery/ 3 minute recovery/ final effort of coaches choice/ 1 mile cool down</li> <li>2, JAMES</li> <li>Hill session. TBC</li> <li>3, IAN</li> <li>TBC</li> <li>4, BOBBY'S RUN</li> </ul>                                                                                                             |
| THURSDAY<br>RUN     | 27th | Round The Castle 7 miles     Image: School Lane / lower gravel path/ past castle / up slope returning to castle /                                                                                                                                                                                                                                                                                                                                                                   |