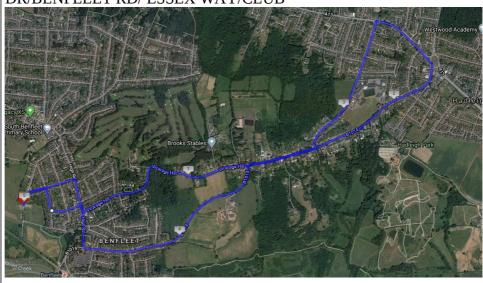

SHORTER ROUTE **5.2 MILES**VICARAGE HILL/BENFLEET RD/KILN RD/SHIPWRIGHTS
DR/BENFLEET RD/ ESSEX WAY/CLUB

| SATURDAY<br>EFFORTS | 12th | TBC                                                                                                                                                                                                        |
|---------------------|------|------------------------------------------------------------------------------------------------------------------------------------------------------------------------------------------------------------|
| TUESDAY<br>EFFORTS  | 15th | 1, DUNCAN, GRAHAM, TERRY, STEVE AND NICK 600M/800M/1000M/800M/600M Pyramid Efforts with 2-3 min recovery  2, JAMES 3 x 2K/ 1K easy Depending on light/start time, maybe on road  3, IAN TBC 4, BOBBY'S RUN |