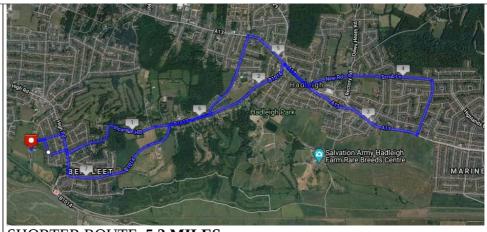

## **SHORTER ROUTE 5.2 MILES** BROOK RD/KENTS HILL SOUTH/BREAD AND CHEESE/KILN RD/SHIPWRIGHTS DR/BENFLEET RD/ESSEX WAY/CLUB Hart Rd Thundersley Hadleigh Park **SATURDAY** 5th TBC **EFFORTS TUESDAY** 8th 1, DUNCAN, GRAHAM, TERRY, STEVE AND NICK **EFFORTS BALL BREAKER 5.2 MILES** Efforts on every hill/ regroup/ jog recovery/ running in waves as required