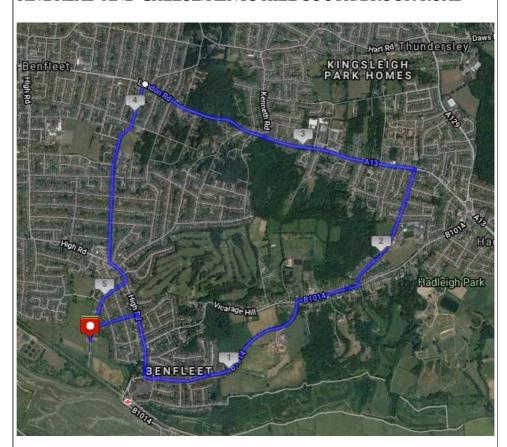

SHORTER ROUTE **5.2 MILES**VICARAGE HILL/BENFLEET RD/KILN RD/SHIPWRIGHTS
DR/BENFLEET RD/ ESSEX WAY/CLUB

| SATURDAY<br>EFFORTS | 12th | TBC                                                                                                                                                                                                        |
|---------------------|------|------------------------------------------------------------------------------------------------------------------------------------------------------------------------------------------------------------|
| TUESDAY<br>EFFORTS  | 15th | 1, DUNCAN, GRAHAM, TERRY, STEVE AND NICK 600M/800M/1000M/800M/600M Pyramid Efforts with 2-3 min recovery  2, JAMES 3 x 2K/ 1K easy Depending on light/start time, maybe on road  3, IAN TBC 4, BOBBY'S RUN |