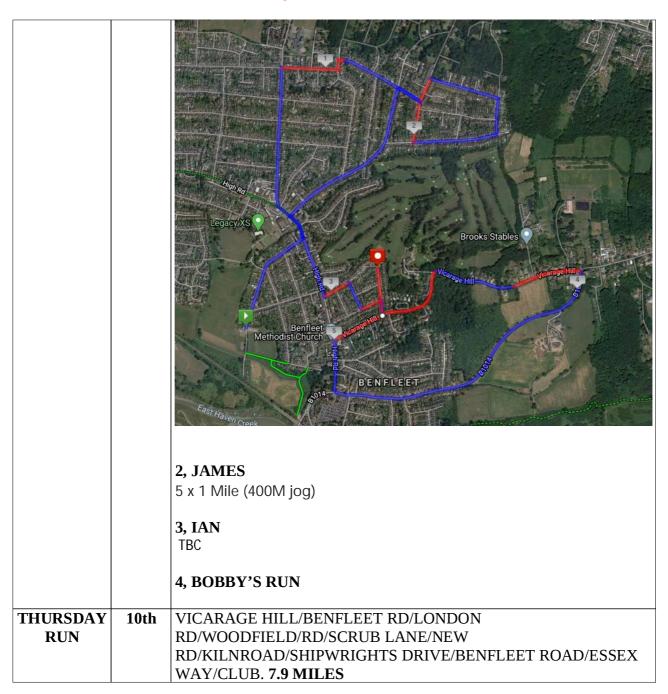

| TUESDAY<br>EFFORTS | 1st | <ol> <li>1, DUNCAN, GRAHAM, TERRY, STEVE AND NICK</li> <li>7 x 2 min efforts with variable recovery</li> <li>2, JAMES</li> <li>4-6 x(4 x 400 Progressions)</li> <li>3, IAN</li> <li>TBC</li> <li>4, BOBBY'S RUN</li> </ol>                                                                                                                                                                                                                                                                                                                                                                                                                                                                                                                                                                                                                                                                                                                                                                                                                                                                                                                                                                                                                                                                                                                                                                                                                                                                                                                                                                                                                                                                                                                                                                                                                                                                                                                                                                                                                                                                                                     |
|--------------------|-----|--------------------------------------------------------------------------------------------------------------------------------------------------------------------------------------------------------------------------------------------------------------------------------------------------------------------------------------------------------------------------------------------------------------------------------------------------------------------------------------------------------------------------------------------------------------------------------------------------------------------------------------------------------------------------------------------------------------------------------------------------------------------------------------------------------------------------------------------------------------------------------------------------------------------------------------------------------------------------------------------------------------------------------------------------------------------------------------------------------------------------------------------------------------------------------------------------------------------------------------------------------------------------------------------------------------------------------------------------------------------------------------------------------------------------------------------------------------------------------------------------------------------------------------------------------------------------------------------------------------------------------------------------------------------------------------------------------------------------------------------------------------------------------------------------------------------------------------------------------------------------------------------------------------------------------------------------------------------------------------------------------------------------------------------------------------------------------------------------------------------------------|
| THURSDAY RUN       | 3rd | BROOK RD/HIGH RD/TARPOTS/LONDON RD/KENTS HILL NORTH/CHURCH RD/HART RD/RAYLEIGH RD/VICHOUSE/BENFLEET RD/ESSEX WAY/FLEET ROAD/BROOK RD 7.4miles  **County Equipment of the County of the C |