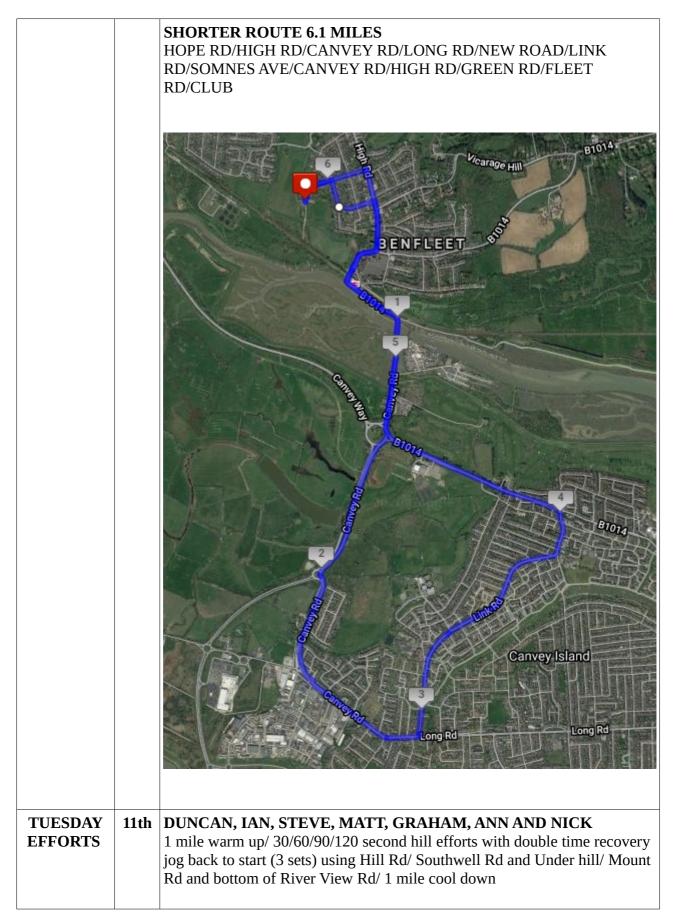

| TUESDAY<br>EFFORTS | 4th        | DUNCAN, IAN, STEVE, MATT, GRAHAM, ANN AND NICK<br>1 mile warm up/ Bird Estate 5-6 1K efforts with 400M jog recovery/ 1 mile<br>cool down.<br>JAMES<br>BOBBY |
|--------------------|------------|-------------------------------------------------------------------------------------------------------------------------------------------------------------|
| THURSDAY<br>RUN    | <b>6th</b> | HOPE RD/HIGH RD/CANVEY RD/LONG RD/CENTRAL<br>WALLRD/SOMNES AVE/CANVEY RD/HIGH RD/GREEN<br>RD/FLEETRD/CLUB 7.2 MILES                                         |