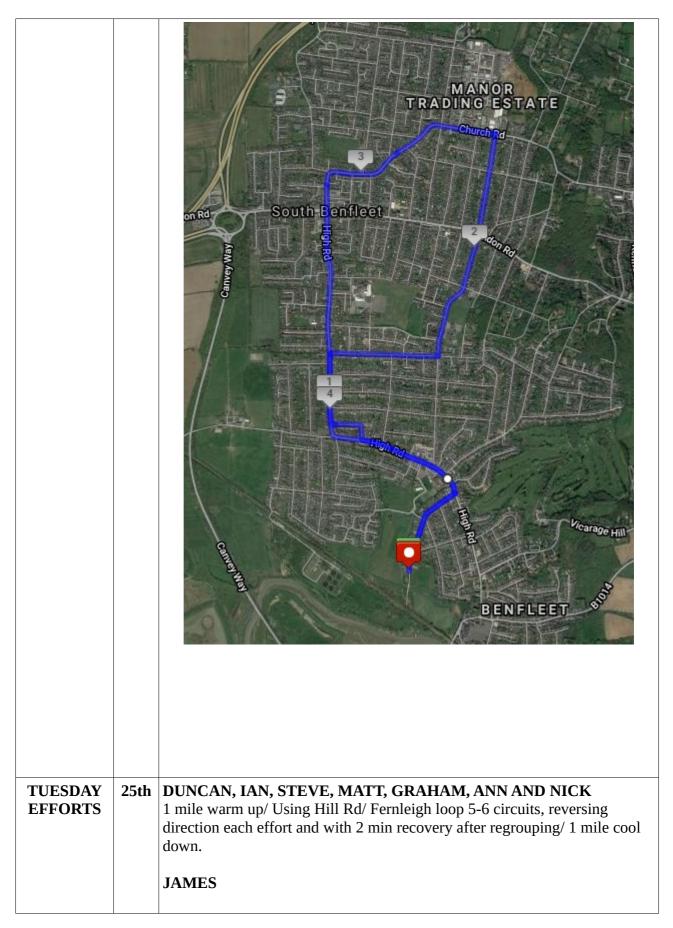

|                 |      | JAMES                                                                                                                   |
|-----------------|------|-------------------------------------------------------------------------------------------------------------------------|
|                 |      | BOBBY                                                                                                                   |
| THURSDAY<br>RUN | 13th | HOPE RD/HIGH RD/VICARAGE HILL/BENFLEET RD/A13/NEW<br>RD/DAWS HEATH/HART RD/CHUCH RD/KENTS HILL/CLUB<br><b>7.6 MILES</b> |
|                 |      | MANOR<br>TRADING ESTATE<br>Chur<br>Uth Benificet                                                                        |
|                 |      |                                                                                                                         |
|                 |      | Hadleigh Park<br>BEN FLEET                                                                                              |
|                 |      |                                                                                                                         |