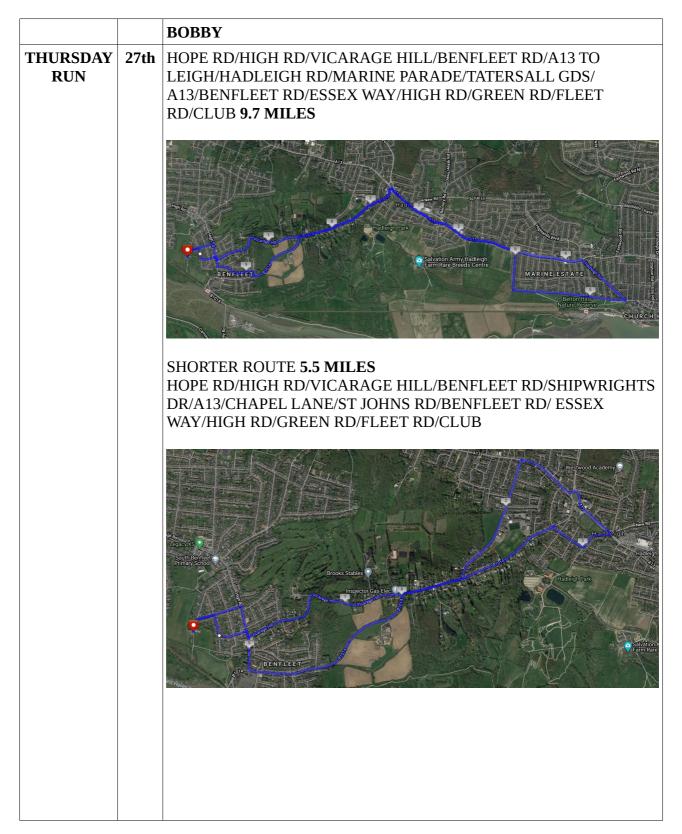

|
| THURSDAY<br>RUN | 13th | HOPE RD/HIGH RD/VICARAGE HILL/BENFLEET RD/A13/NEW<br>RD/DAWS HEATH/HART RD/CHUCH RD/KENTS HILL/CLUB<br><b>7.6 MILES</b> |
|                 |      | MANOR<br>TRADING ESTATE<br>Chur<br>Uth Benificet                                                                        |
|                 |      |                                                                                                                         |
|                 |      | Hadleigh Park<br>BEN FLEET                                                                                              |
|                 |      |                                                                                                                         |