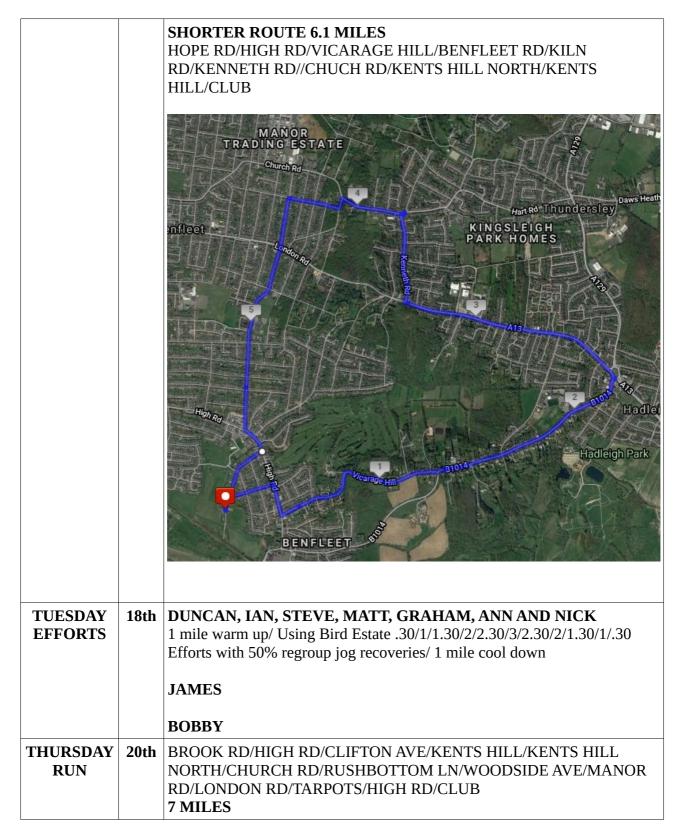

|                 |      | JAMES                                                                                                                   |
|-----------------|------|-------------------------------------------------------------------------------------------------------------------------|
|                 |      | BOBBY                                                                                                                   |
| THURSDAY<br>RUN | 13th | HOPE RD/HIGH RD/VICARAGE HILL/BENFLEET RD/A13/NEW<br>RD/DAWS HEATH/HART RD/CHUCH RD/KENTS HILL/CLUB<br><b>7.6 MILES</b> |
|                 |      | MANOR<br>TRADING ESTATE<br>Chur<br>Uth Benificet                                                                        |
|                 |      |                                                                                                                         |
|                 |      | Hadleigh Park<br>BEN FLEET                                                                                              |
|                 |      |                                                                                                                         |