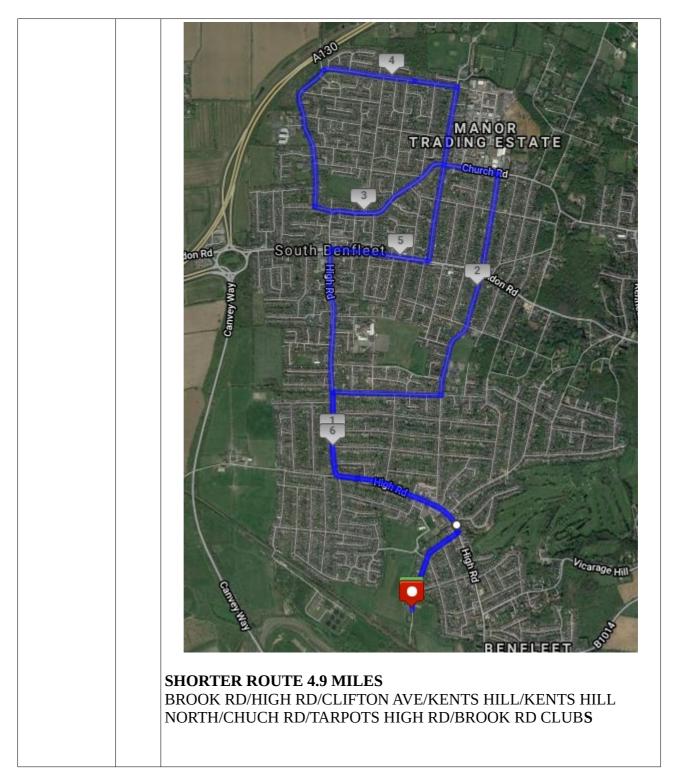

|                 |      | JAMES                                                                                                                   |
|-----------------|------|-------------------------------------------------------------------------------------------------------------------------|
|                 |      | BOBBY                                                                                                                   |
| THURSDAY<br>RUN | 13th | HOPE RD/HIGH RD/VICARAGE HILL/BENFLEET RD/A13/NEW<br>RD/DAWS HEATH/HART RD/CHUCH RD/KENTS HILL/CLUB<br><b>7.6 MILES</b> |
|                 |      | MANOR<br>TRADING ESTATE<br>Chur<br>Uth Benificet                                                                        |
|                 |      |                                                                                                                         |
|                 |      | Hadleigh Park<br>BEN FLEET                                                                                              |
|                 |      |                                                                                                                         |