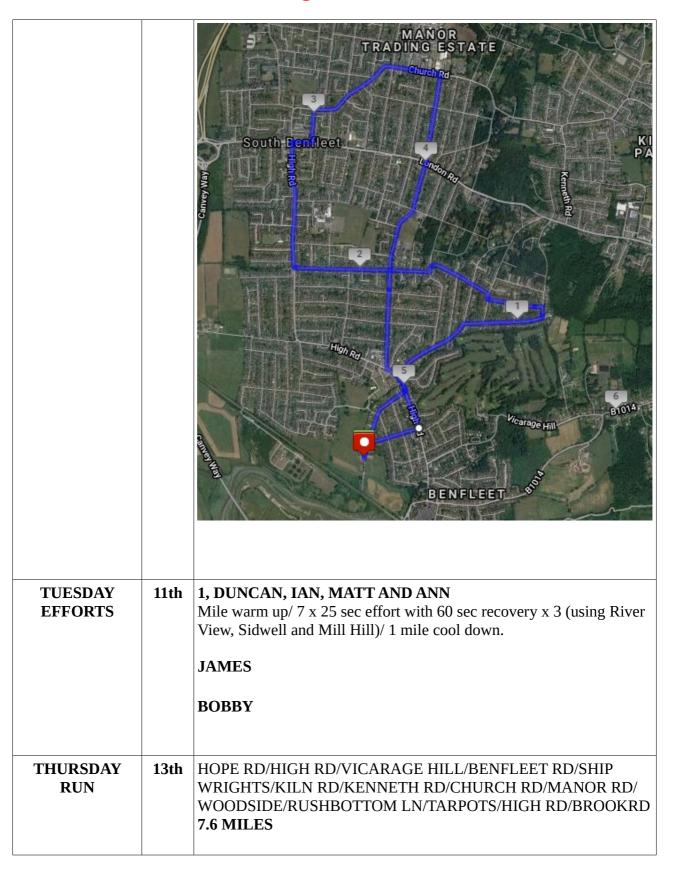

#### **SHORTER ROUTE 5.3 MILES**

BROOK RD/HIGH RD/THUNDERSLY PARK RD/UNDERHILL /MOUNT RD/FERNLEA RD/HILL RD/CLARENCE RD N/ CLIFTON AVE/HIGH RD/TARPOTS/CHURCH RD/KENTS HILL/ CLUB

SHORTER ROUTE 5.3 MILES
HOPE RD/HIGH RD/VICARAGE HILL/BENFLEET RD/SHIP
WRIGHTS/KILN RD/BREAD AND CHEESE/KENTSHILL/
BROOK RD