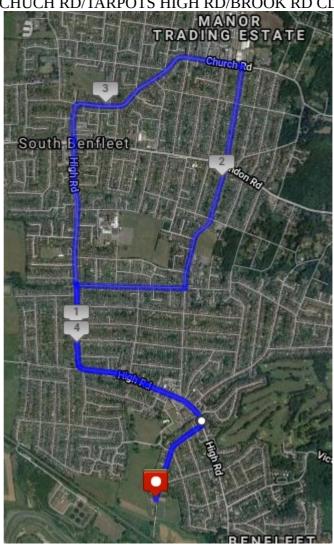

#### **SHORTER ROUTE 4.9 MILES**

BROOK RD/HIGH RD/CLIFTON AVE/KENTS HILL/KENTS HILL NORTH/CHUCH RD/TARPOTS HIGH RD/BROOK RD CLUB