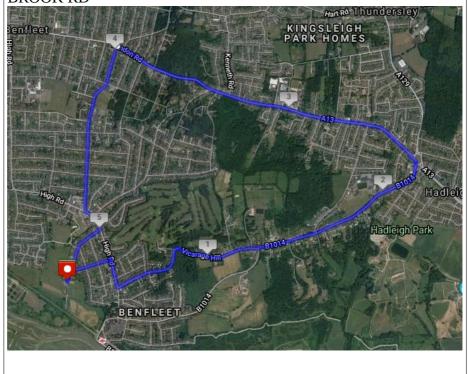

| TUESDAY        | 25th | 1, DUNCAN, IAN, MATT AND ANN                                      |
|----------------|------|-------------------------------------------------------------------|
| <b>EFFORTS</b> |      | 1 mile w/u, using Hill Rd/ Fernleigh loop                         |
|                |      | 2 x 2min, 2 x 2.30 min, 2 x 3min effort with 1min/ 1.15 min/ 1.30 |
|                |      | standing recoveries.                                              |
|                |      | 1 mile c/d.                                                       |
|                |      |                                                                   |
|                |      | JAMES                                                             |
|                |      |                                                                   |
|                |      | BOBBY                                                             |
| THURSDAY       | 27th | BROOK RD/HIGH RD/CLIFTON AVE/KENTS HILL/KENTS HILL                |
| RUN            |      | NORTH/CHURCH RD/RUSHBOTTOM LN/WOODSIDE                            |
|                |      | AVE/MANOR RD/LONDON RD/TARPOTS/HIGH RD/CLUB                       |
|                |      | 7 MILES                                                           |
|                |      |                                                                   |
|                |      |                                                                   |
|                |      | 130                                                               |

#### **SHORTER ROUTE 4.9 MILES**

BROOK RD/HIGH RD/CLIFTON AVE/KENTS HILL/KENTS HILL NORTH/CHUCH RD/TARPOTS HIGH RD/BROOK RD CLUB