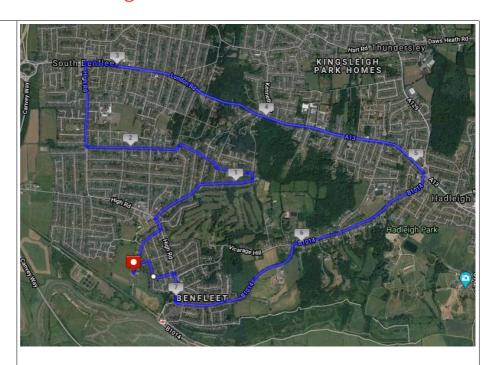

#### **SHORTER ROUTE 5.3 MILES**

BROOK RD/HIGH RD/THUNDERSLY PARK RD/UNDERHILL /MOUNT RD/FERNLEA RD/HILL RD/CLARENCE RD N/ CLIFTON AVE/HIGH RD/TARPOTS/CHURCH RD/KENTS HILL/ CLUB

SHORTER ROUTE 5.3 MILES
HOPE RD/HIGH RD/VICARAGE HILL/BENFLEET RD/SHIP
WRIGHTS/KILN RD/BREAD AND CHEESE/KENTSHILL/
BROOK RD