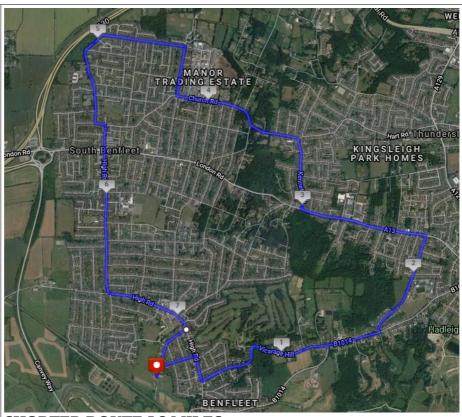

#### **SHORTER ROUTE 5.3 MILES**

BROOK RD/HIGH RD/THUNDERSLY PARK RD/UNDERHILL /MOUNT RD/FERNLEA RD/HILL RD/CLARENCE RD N/ CLIFTON AVE/HIGH RD/TARPOTS/CHURCH RD/KENTS HILL/ CLUB

SHORTER ROUTE 5.3 MILES
HOPE RD/HIGH RD/VICARAGE HILL/BENFLEET RD/SHIP
WRIGHTS/KILN RD/BREAD AND CHEESE/KENTSHILL/
BROOK RD