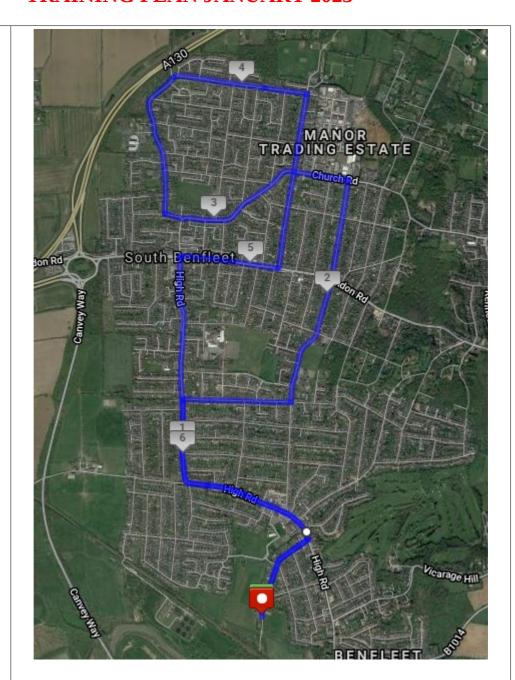

#### 10th DUNCAN, IAN, STEVE, MATT, GRAHAM, ANN AND NICK

1 mile warm up/ 30/60/90/120 second hill efforts with double time recovery jog back to start (3 sets) using Hill Rd/ Southwell Rd and Under hill/ Mount Rd/ 1 mile cool down