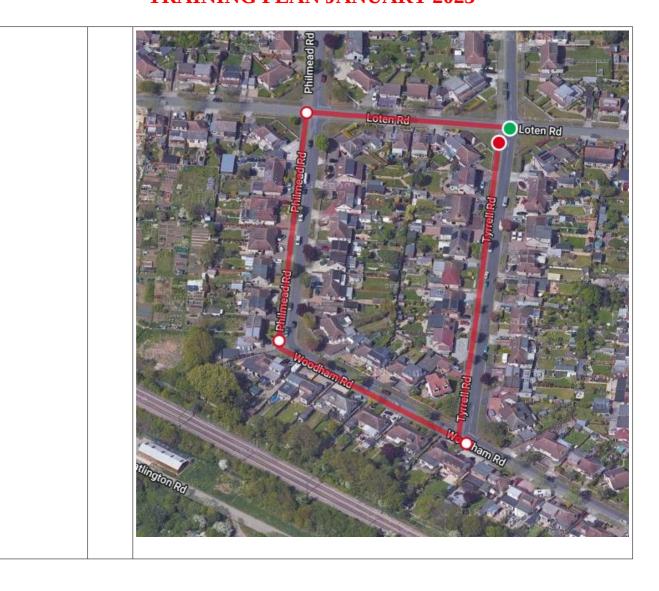

**JAMES** 

|                    |      | BOBBY                                                                                                                                                                                                                                                                                                                                                                                                                                                                                                                                                                                                                                                                                                                                                                                                                                                                                                                                                                                                                                                                                                                                                                                                                                                                                                                                                                                                                                                                                                                                                                                                                                                                                                                                                                                                                                                                                                                                                                                                                                                                                                                          |
|--------------------|------|--------------------------------------------------------------------------------------------------------------------------------------------------------------------------------------------------------------------------------------------------------------------------------------------------------------------------------------------------------------------------------------------------------------------------------------------------------------------------------------------------------------------------------------------------------------------------------------------------------------------------------------------------------------------------------------------------------------------------------------------------------------------------------------------------------------------------------------------------------------------------------------------------------------------------------------------------------------------------------------------------------------------------------------------------------------------------------------------------------------------------------------------------------------------------------------------------------------------------------------------------------------------------------------------------------------------------------------------------------------------------------------------------------------------------------------------------------------------------------------------------------------------------------------------------------------------------------------------------------------------------------------------------------------------------------------------------------------------------------------------------------------------------------------------------------------------------------------------------------------------------------------------------------------------------------------------------------------------------------------------------------------------------------------------------------------------------------------------------------------------------------|
| THURSDAY<br>RUN    | 26th | HOPE RD/HIGH RD/VICARAGE HILL/BENFLEET RD/A13 TO LEIGH/HADLEIGH RD/MARINE PARADE/TATERSALL GDS/A13/BENFLEET RD/ESSEX WAY/HIGH RD/GREEN RD/FLEET RD/CLUB 9.7 MILES                                                                                                                                                                                                                                                                                                                                                                                                                                                                                                                                                                                                                                                                                                                                                                                                                                                                                                                                                                                                                                                                                                                                                                                                                                                                                                                                                                                                                                                                                                                                                                                                                                                                                                                                                                                                                                                                                                                                                              |
|                    |      | BENFLEET  BERFLEET  BERFLET  BERFLEET  BERFLET  BERFLEET  BERFLEET  BERFLET  BERFLET  BERFLET  BERFLET  BE |
|                    |      | SHORTER ROUTE <b>5.5 MILES</b> HOPE RD/HIGH RD/VICARAGE HILL/BENFLEET RD/SHIPWRIGHTS DR/A13/CHAPEL LANE/ST JOHNS RD/BENFLEET RD/ ESSEX WAY/HIGH RD/GREEN RD/FLEET RD/CLUB                                                                                                                                                                                                                                                                                                                                                                                                                                                                                                                                                                                                                                                                                                                                                                                                                                                                                                                                                                                                                                                                                                                                                                                                                                                                                                                                                                                                                                                                                                                                                                                                                                                                                                                                                                                                                                                                                                                                                      |
|                    |      | Vertwood Academy  Vertwood Academy  Ling dilliong in  Brooks Stables  Find Copy (Academy  Firm Rev  Firm R |
| TUESDAY<br>EFFORTS | 31st | 1 mile warm up/8 x (500M) with 2 min recovery using Tyrell Rd/Woodham Rd/Philmead Rd/Loten Rd/ reversing direction/ 1 mile cool down                                                                                                                                                                                                                                                                                                                                                                                                                                                                                                                                                                                                                                                                                                                                                                                                                                                                                                                                                                                                                                                                                                                                                                                                                                                                                                                                                                                                                                                                                                                                                                                                                                                                                                                                                                                                                                                                                                                                                                                           |