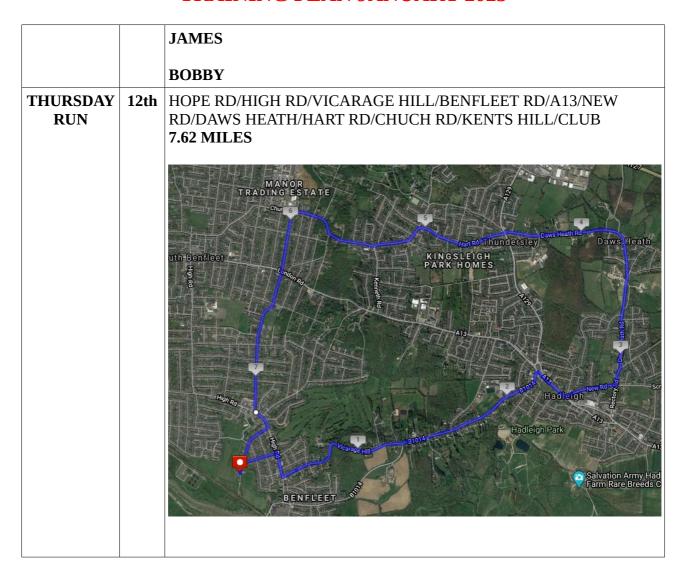

#### **SHORTER ROUTE 6.1 MILES**

HOPE RD/HIGH RD/VICARAGE HILL/BENFLEET RD/KILN RD/KENNETH RD//CHUCH RD/KENTS HILL NORTH/KENTS HILL/CLUB

| TUESDAY<br>EFFORTS | 17th | <b>DUNCAN, IAN, STEVE, MATT, GRAHAM, ANN AND NICK</b> 1 mile warm up/ Using Bird Estate .30/1/1.30/2/2.30/3/2.30/2/1.30/1/.30 Efforts with 50% regroup jog recoveries/ 1 mile cool down |
|--------------------|------|-----------------------------------------------------------------------------------------------------------------------------------------------------------------------------------------|
|                    |      | JAMES                                                                                                                                                                                   |
|                    |      | BOBBY                                                                                                                                                                                   |
| THURSDAY<br>RUN    | 19th | BROOK RD/HIGH RD/CLIFTON AVE/KENTS HILL/KENTS HILL NORTH/CHURCH RD/RUSHBOTTOM LN/WOODSIDE AVE/MANOR                                                                                     |
|                    |      | RD/LONDON RD/TARPOTS/HIGH RD/CLUB 7 MILES                                                                                                                                               |