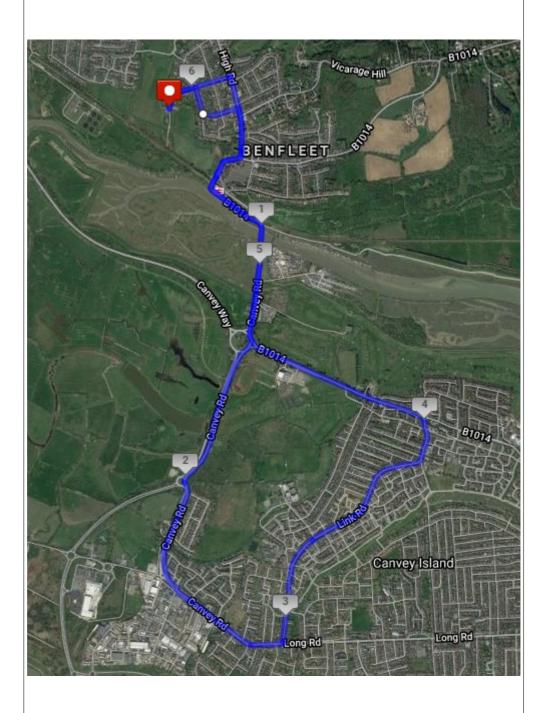

| TUESDAY<br>EFFORTS | 3rd | DUNCAN, IAN, STEVE, MATT, GRAHAM, ANN AND NICK  1 mile warm up/club loop 4-5 1 mile efforts reversing direction/ 3 min recovery between efforts/1 mile cool down.  JAMES  BOBBY |
|--------------------|-----|---------------------------------------------------------------------------------------------------------------------------------------------------------------------------------|
| THURSDAY           | 5th | HOPE RD/HIGH RD/CANVEY RD/LONG RD/CENTRAL WALLRD/SOMNES AVE/CANVEY RD/HIGH RD/GREEN RD/FLEETRD/CLUB 7.2 MILES  BENFUEET  BENFUEET  Canvey Island                                |

#### **SHORTER ROUTE 6.1 MILES**

HOPE RD/HIGH RD/CANVEY RD/LONG RD/NEW ROAD/LINK RD/SOMNES AVE/CANVEY RD/HIGH RD/GREEN RD/FLEET RD/CLUB