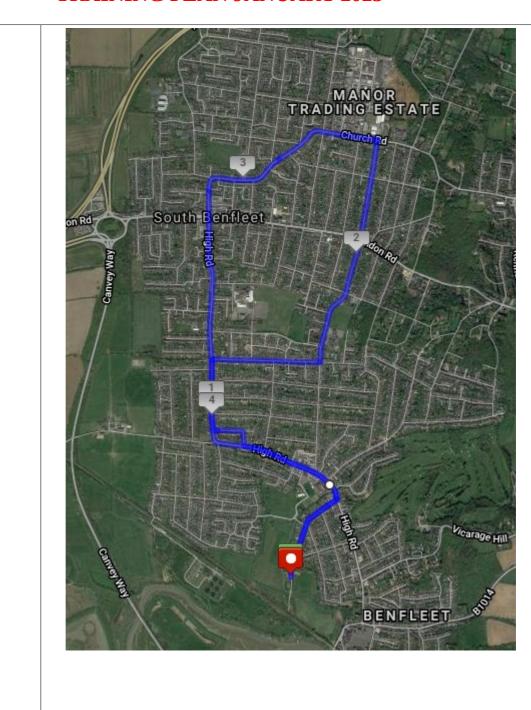

| TUESDAY<br>EFFORTS | 3rd | DUNCAN, IAN, STEVE, MATT, GRAHAM, ANN AND NICK  1 mile warm up/club loop 4-5 1 mile efforts reversing direction/ 3 min recovery between efforts/1 mile cool down.  JAMES  BOBBY |
|--------------------|-----|---------------------------------------------------------------------------------------------------------------------------------------------------------------------------------|
| THURSDAY           | 5th | HOPE RD/HIGH RD/CANVEY RD/LONG RD/CENTRAL WALLRD/SOMNES AVE/CANVEY RD/HIGH RD/GREEN RD/FLEETRD/CLUB 7.2 MILES  BENFUEET  BENFUEET  Canvey Island                                |