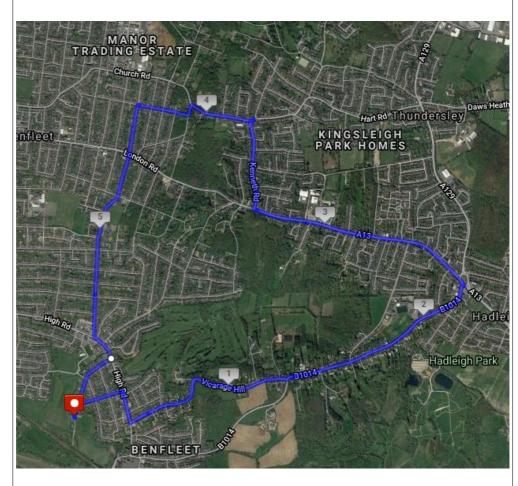

#### **SHORTER ROUTE 6.1 MILES**

HOPE RD/HIGH RD/VICARAGE HILL/BENFLEET RD/KILN RD/KENNETH RD//CHUCH RD/KENTS HILL NORTH/KENTS HILL/CLUB

| TUESDAY<br>EFFORTS | 17th | <b>DUNCAN, IAN, STEVE, MATT, GRAHAM, ANN AND NICK</b> 1 mile warm up/ Using Bird Estate .30/1/1.30/2/2.30/3/2.30/2/1.30/1/.30 Efforts with 50% regroup jog recoveries/ 1 mile cool down |
|--------------------|------|-----------------------------------------------------------------------------------------------------------------------------------------------------------------------------------------|
|                    |      | JAMES                                                                                                                                                                                   |
|                    |      | BOBBY                                                                                                                                                                                   |
| THURSDAY<br>RUN    | 19th | BROOK RD/HIGH RD/CLIFTON AVE/KENTS HILL/KENTS HILL NORTH/CHURCH RD/RUSHBOTTOM LN/WOODSIDE AVE/MANOR                                                                                     |
|                    |      | RD/LONDON RD/TARPOTS/HIGH RD/CLUB 7 MILES                                                                                                                                               |