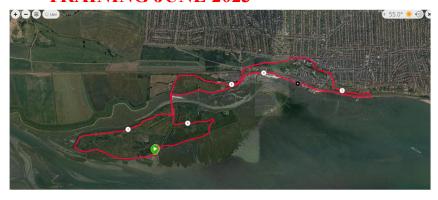

| THURSDAY           | 1st | BOWERS MARSH RUN 7 MILES, mix of road, gravel path and bit of grass                                                                                                                                                                                                                                                                                                                                                                                                                                                                                                                                                                                                                                                                                                                                                                                                                                                                                                                                                                                                                                                                                                                                                                                                                                                                                                                                                                                                                                                                                                                                                                                                                                                                                                                                                                                                                                                                                                                                                                                                                                                            |
|--------------------|-----|--------------------------------------------------------------------------------------------------------------------------------------------------------------------------------------------------------------------------------------------------------------------------------------------------------------------------------------------------------------------------------------------------------------------------------------------------------------------------------------------------------------------------------------------------------------------------------------------------------------------------------------------------------------------------------------------------------------------------------------------------------------------------------------------------------------------------------------------------------------------------------------------------------------------------------------------------------------------------------------------------------------------------------------------------------------------------------------------------------------------------------------------------------------------------------------------------------------------------------------------------------------------------------------------------------------------------------------------------------------------------------------------------------------------------------------------------------------------------------------------------------------------------------------------------------------------------------------------------------------------------------------------------------------------------------------------------------------------------------------------------------------------------------------------------------------------------------------------------------------------------------------------------------------------------------------------------------------------------------------------------------------------------------------------------------------------------------------------------------------------------------|
| RUN                |     | Bowess Gillord South Benister.  Benister Beniste |
| TUESDAY<br>EFFORTS | 6th | DUNCAN, TERRY, GRAHAM, ANN Flat Effort (Canvey Sea Wall)  1 mile warm up. Fartlek session. Total effort time 20-30 minutes (each pace group to decide). Take it in turns to decide on effort time between 1-4 minutes. 50% walk recovery used to re-group after each effort. Turn around at half way! 1 mile cool down.  IAN Track session at Eastwood Academy  JAMES  BOBBY'S RUN                                                                                                                                                                                                                                                                                                                                                                                                                                                                                                                                                                                                                                                                                                                                                                                                                                                                                                                                                                                                                                                                                                                                                                                                                                                                                                                                                                                                                                                                                                                                                                                                                                                                                                                                             |
| THURSDAY<br>RUN    | 8th | TWO TREE AND LEIGH 5.7 MILES Meet at Two Tree Island car park, at very end of road on Two Tree Island. 7.15 pm for 7.30 start                                                                                                                                                                                                                                                                                                                                                                                                                                                                                                                                                                                                                                                                                                                                                                                                                                                                                                                                                                                                                                                                                                                                                                                                                                                                                                                                                                                                                                                                                                                                                                                                                                                                                                                                                                                                                                                                                                                                                                                                  |