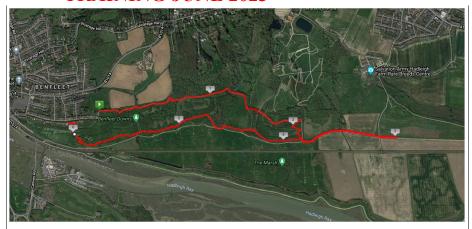

From car park take gravel path around west side of Two Tree Island.

When you get back to the road, go through gate and turn left.

Cross bridge and run to Leigh Station.

Go up Belton Way towards Leigh.

Run to Leigh library and just after, turn right into Leigh Library Gardens.

Bear left and follow path to Leigh Church.

Cross graveyard and turn right down Leigh Hill.

At road junction carefully cross and take path opposite descending steeply, again with care.

Continue to railway footbridge, cross and return to Old Leigh.

Run under road bridge and take road behind cockle sheds.

At road junction, near station take footpath on left, on sea side of sea wall. Continue to road, turn left, recross bridge and enter car park on left.

Take path at end of car park, turning left after 50m in to East side of Two Tree Island.

Go down main track for about 400m and take path on right down towards the sea

Take path between sea and lake back to starting point.

Shorter route possible by taking Leigh Hill Steps, just before entering Leigh church graveyard, at bottom of steps bear right and cross foot bridge over railway into Old Leigh run will be about 4.5 miles

Longer route possible by continuing run to Chalkwell Station, crossing foot bridge, over railway and returning to Leigh, run will be about 7.2 miles

| TUESDAY        |
|----------------|
| <b>EFFORTS</b> |