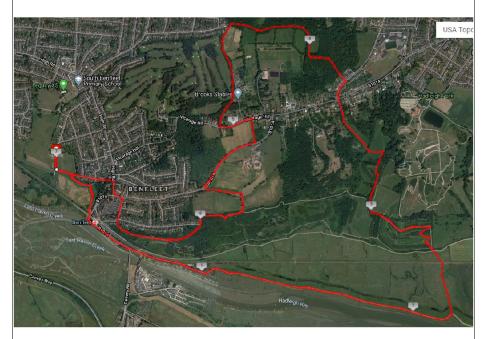

### **THURSDAY RUN**

15th **GLADYS RUN 7 MILES** 

Run from club, to Benfleet sea wall, past "Gladys"

Run towards Leigh until 50 yds from halfway gate.

Take footpath left and **CAREFULLY** cross railway line. Look ahead, just to your left, (10 o'clock) you will see gate and cattle grid at bottom of country park, run through gate.

Run up zig zag path, climbing, at top continue for about 400yards on level gravel path until you come to a path junction.

Go through kissing gate opposite and run down and over footbridge

|                 |      | 50 yds past bridge take grass track right, climbing, after 150 yds you will join a gravel track, continue right on this track, climbing. (Park Run path) After about 200M there is a left fork on to a footpath, take this, go through gate.  Continue straight on this path until Shipwrights Hill is on your left with grass path descending to it.  Run down this path and up Shipwrights Hill.  Continue on footpath to Benfleet Road.  CAREFULLY cross Benfleet Road and run 150 yds up Shipwrights Drive.  Take footpath on your left and enter The Glen.  Follow the path round to the Underhill Road exit.  Do not go on to road but keep left and take foot path up the side of the golf course to Vicarage Hill.  Turn left on to Vicarage Hill for 400yds, then take footpath/bridle path on right, down to Essex Way.  At bottom of Essex Way cross road CAREFULLY and take footpath, run past "Dung" pile, go through gate and turn right up hill.  On reaching upper gravel path turn right, run to School lane and back to club.  Shorter route possible by returning to club directly after leaving Down's and reaching Benfleet road 5 miles |
|-----------------|------|---------------------------------------------------------------------------------------------------------------------------------------------------------------------------------------------------------------------------------------------------------------------------------------------------------------------------------------------------------------------------------------------------------------------------------------------------------------------------------------------------------------------------------------------------------------------------------------------------------------------------------------------------------------------------------------------------------------------------------------------------------------------------------------------------------------------------------------------------------------------------------------------------------------------------------------------------------------------------------------------------------------------------------------------------------------------------------------------------------------------------------------------------------------|
| TUESDAY         | 20th | IAN, DUNCAN, TERRY, GRAHAM, ANN IAN's Track Session at The Eastwood Academy, Rayleigh Rd, Leigh-on-Sea, Southend-on-Sea, Leigh-on-Sea SS9 5UU.  Everyone over to Eastwood for a track session with Ian. If you need a lift then let us know in advance on a club night or post on the WhatsApp group and someone will be able to help.                                                                                                                                                                                                                                                                                                                                                                                                                                                                                                                                                                                                                                                                                                                                                                                                                        |
|                 |      | JAMES BOBBY'S RUN                                                                                                                                                                                                                                                                                                                                                                                                                                                                                                                                                                                                                                                                                                                                                                                                                                                                                                                                                                                                                                                                                                                                             |
| THURSDAY<br>RUN | 22nd | BROOK RD/THUNDERSLEY PARK DR/UNDERHILL RD/MOUNT RD/A13/DOWN THROUGH GLEN/SHIPWRIGHTS DR/SHIPWRIGHTS CLOSE/UPPER GRAVEL PATH/SCHOOL LANE/HIGH RD/VICARAGE HILL/ DOWN FOOTPATH BESIDE GOLF COURSE/UNDERHILL DR/THROUGH GOLF COURSE/HOPE RD/CLUB 7.2 MILES                                                                                                                                                                                                                                                                                                                                                                                                                                                                                                                                                                                                                                                                                                                                                                                                                                                                                                       |