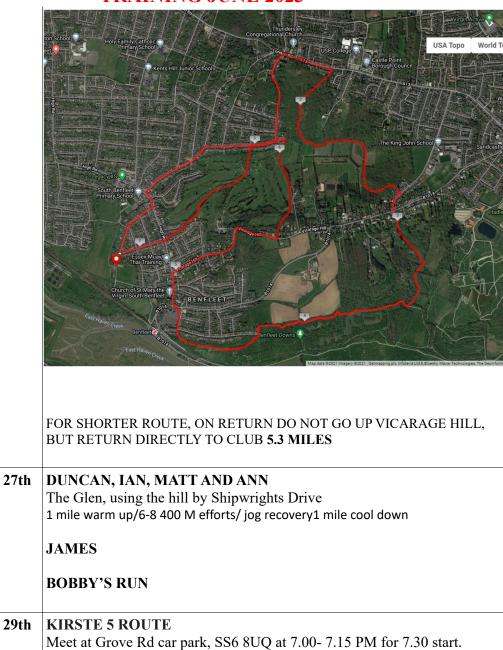

Run up zig zag path, climbing, at top continue for about 400yards on level gravel path until you come to a path junction.

Go through kissing gate opposite and run down and over footbridge

|                 |      | 50 yds past bridge take grass track right, climbing, after 150 yds you will join a gravel track, continue right on this track, climbing. (Park Run path) After about 200M there is a left fork on to a footpath, take this, go through gate.  Continue straight on this path until Shipwrights Hill is on your left with grass path descending to it.  Run down this path and up Shipwrights Hill.  Continue on footpath to Benfleet Road.  CAREFULLY cross Benfleet Road and run 150 yds up Shipwrights Drive.  Take footpath on your left and enter The Glen.  Follow the path round to the Underhill Road exit.  Do not go on to road but keep left and take foot path up the side of the golf course to Vicarage Hill.  Turn left on to Vicarage Hill for 400yds, then take footpath/bridle path on right, down to Essex Way.  At bottom of Essex Way cross road CAREFULLY and take footpath, run past "Dung" pile, go through gate and turn right up hill.  On reaching upper gravel path turn right, run to School lane and back to club.  Shorter route possible by returning to club directly after leaving Down's and reaching Benfleet road 5 miles |
|-----------------|------|---------------------------------------------------------------------------------------------------------------------------------------------------------------------------------------------------------------------------------------------------------------------------------------------------------------------------------------------------------------------------------------------------------------------------------------------------------------------------------------------------------------------------------------------------------------------------------------------------------------------------------------------------------------------------------------------------------------------------------------------------------------------------------------------------------------------------------------------------------------------------------------------------------------------------------------------------------------------------------------------------------------------------------------------------------------------------------------------------------------------------------------------------------------|
| TUESDAY         | 20th | IAN, DUNCAN, TERRY, GRAHAM, ANN IAN's Track Session at The Eastwood Academy, Rayleigh Rd, Leigh-on-Sea, Southend-on-Sea, Leigh-on-Sea SS9 5UU.  Everyone over to Eastwood for a track session with Ian. If you need a lift then let us know in advance on a club night or post on the WhatsApp group and someone will be able to help.                                                                                                                                                                                                                                                                                                                                                                                                                                                                                                                                                                                                                                                                                                                                                                                                                        |
|                 |      | JAMES BOBBY'S RUN                                                                                                                                                                                                                                                                                                                                                                                                                                                                                                                                                                                                                                                                                                                                                                                                                                                                                                                                                                                                                                                                                                                                             |
| THURSDAY<br>RUN | 22nd | BROOK RD/THUNDERSLEY PARK DR/UNDERHILL RD/MOUNT RD/A13/DOWN THROUGH GLEN/SHIPWRIGHTS DR/SHIPWRIGHTS CLOSE/UPPER GRAVEL PATH/SCHOOL LANE/HIGH RD/VICARAGE HILL/ DOWN FOOTPATH BESIDE GOLF COURSE/UNDERHILL DR/THROUGH GOLF COURSE/HOPE RD/CLUB 7.2 MILES                                                                                                                                                                                                                                                                                                                                                                                                                                                                                                                                                                                                                                                                                                                                                                                                                                                                                                       |