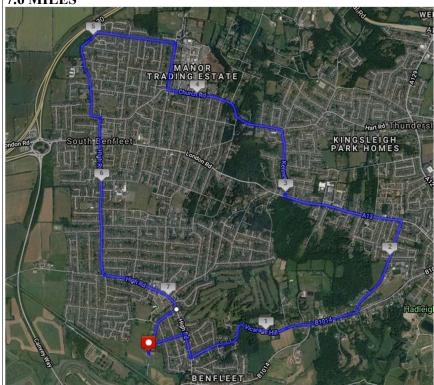

#### **EFFORT SESSION**

Ian's hill session (session plan to follow)

**BOBBY'S RUN** 

THURSDAY RUN 12th

HOPE RD/HIGH RD/VICARAGE HILL/BENFLEET RD/SHIP WRIGHTS/KILN RD/KENNETH RD/CHURCH RD/MANOR RD/WOODSIDE/RUSHBOTTOM LN/TARPOTS/HIGH RD/BROOKRD 7.6 MILES