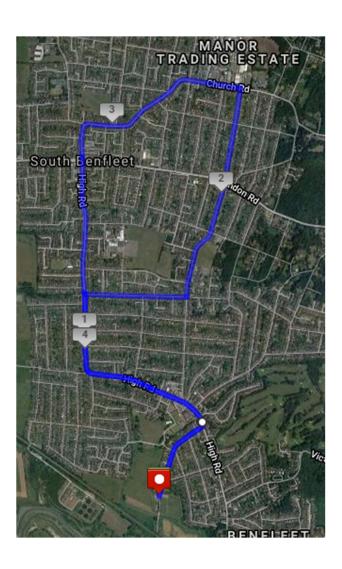

THURSDAY RUN **26th** 

BROOK RD/HIGH RD/CLIFTON AVE/KENTS HILL/KENTS HILL NORTH/CHURCH RD/RUSHBOTTOM LN/WOODSIDE AVE/MANOR RD/LONDON RD/TARPOTS/HIGH RD/CLUB 7 MILES

### SHORTER ROUTE 4.9 MILES

BROOK RD/HIGH RD/CLIFTON AVE/KENTS HILL/KENTS HILL NORTH/CHUCH RD/TARPOTS HIGH RD/BROOK RD CLUB

| EFFORTS | 31st | EFFORT SESSION                                                                       |
|---------|------|--------------------------------------------------------------------------------------|
|         |      | 1 mile warm up                                                                       |
|         |      | 7 x 25 sec effort with 60 sec recovery x 3 (using River View, Sidwell and Mill Hill) |
|         |      | 1 mile cool down                                                                     |
|         |      | BOBBY'S RUN                                                                          |