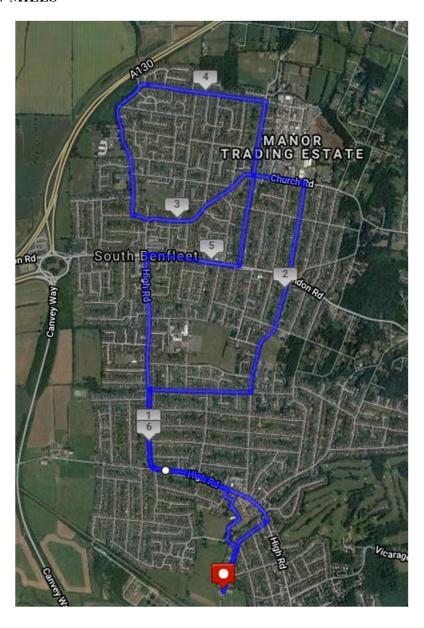

THURSDAY RUN **26th** 

BROOK RD/HIGH RD/CLIFTON AVE/KENTS HILL/KENTS HILL NORTH/CHURCH RD/RUSHBOTTOM LN/WOODSIDE AVE/MANOR RD/LONDON RD/TARPOTS/HIGH RD/CLUB 7 MILES

### SHORTER ROUTE 4.9 MILES

BROOK RD/HIGH RD/CLIFTON AVE/KENTS HILL/KENTS HILL NORTH/CHUCH RD/TARPOTS HIGH RD/BROOK RD CLUB

| EFFORTS | 31st | EFFORT SESSION                                                                       |
|---------|------|--------------------------------------------------------------------------------------|
|         |      | 1 mile warm up                                                                       |
|         |      | 7 x 25 sec effort with 60 sec recovery x 3 (using River View, Sidwell and Mill Hill) |
|         |      | 1 mile cool down                                                                     |
|         |      | BOBBY'S RUN                                                                          |