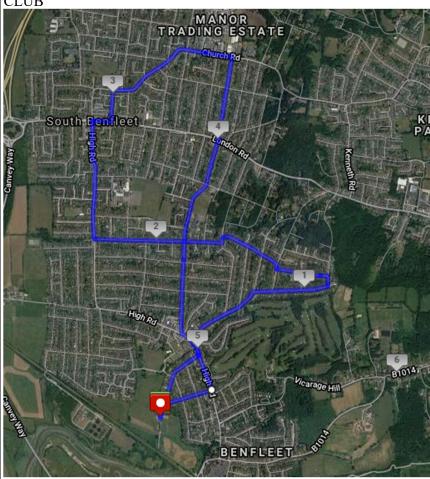

#### **EFFORT SESSION**

Ian's hill session (session plan to follow)

**BOBBY'S RUN** 

THURSDAY RUN 12th

HOPE RD/HIGH RD/VICARAGE HILL/BENFLEET RD/SHIP WRIGHTS/KILN RD/KENNETH RD/CHURCH RD/MANOR RD/WOODSIDE/RUSHBOTTOM LN/TARPOTS/HIGH RD/BROOKRD 7.6 MILES