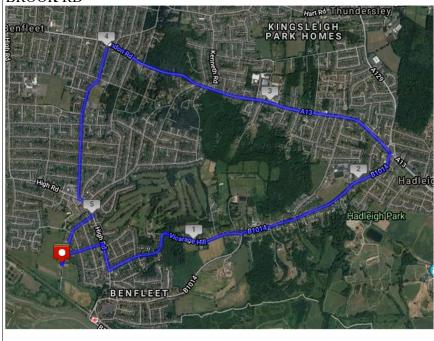

THURSDAY RUN **26th** 

BROOK RD/HIGH RD/CLIFTON AVE/KENTS HILL/KENTS HILL NORTH/CHURCH RD/RUSHBOTTOM LN/WOODSIDE AVE/MANOR RD/LONDON RD/TARPOTS/HIGH RD/CLUB 7 MILES