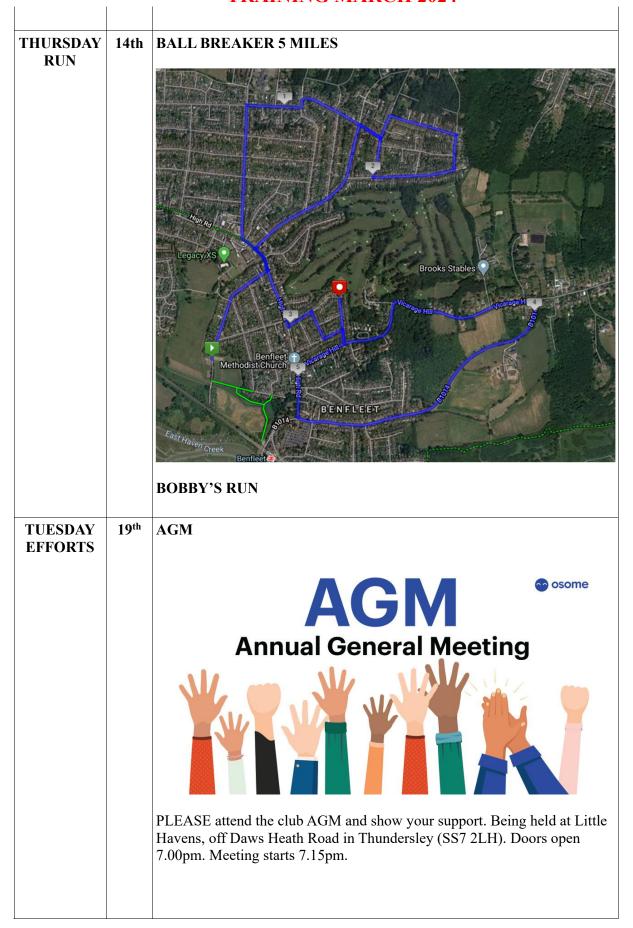

### **BOBBY'S RUN**

| TRAINING MARCH 2024 |      |                                                                                                                                                                                           |
|---------------------|------|-------------------------------------------------------------------------------------------------------------------------------------------------------------------------------------------|
| THURSDAY<br>RUN     | 21st | 30 mins out and back along Southend sea front from Chalkwell station. Meet outside Chalkwell station from 7.15 for usual 7.30 start                                                       |
|                     |      | Southend on Sta Charlewell  Ni SEA  HILL  Chrispin Grad France  France  And Confiner tellands  Southend Campus  And Confiner tellands  Southend Campus                                    |
|                     |      | BOBBY'S RUN                                                                                                                                                                               |
| TUESDAY<br>EFFORTS  | 26th | JAMES'S EFFORTS  5-8 x 1000m efforts on the Bird estate K loop, with 300m jog recovery between efforts. Followed by 4 x 200m efforts with 60s standing recovery.  BOBBY'S RUN             |
| THURSDAY            | 28th | MARATHON SPECIAL!                                                                                                                                                                         |
| RUN                 |      | LONG ROUTE 10.1 MILES HOPE RD/HIGH RD/ESSEX WAY/ BENFLEET RD/A13 SUTHERLANDS BLVD/HIGHLANDS BLVD/SCRUB LANE/DAWS HEATH RD/HART RD/CHURCH RD/KENTS HILL NORTH/KENTS HILL/HIGH RD/BROOK RD. |
|                     |      | TRADING ESTATE  Output  Inside thunderstey  Daws Heath  RINGSLEIGH  PARK HOMES  BENFLEET  BETON  Nature Read Centre  MARINE ESTAT  Beton  Nature R                                        |
|                     |      |                                                                                                                                                                                           |