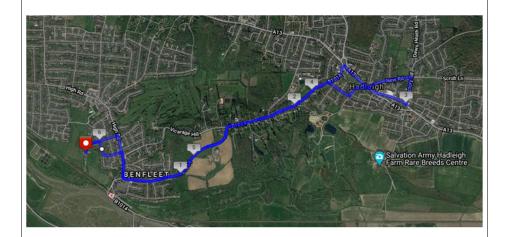

### **BOBBY'S RUN**

| TRAINING MARCH 2024 |      |                                                                                                                                                                                           |
|---------------------|------|-------------------------------------------------------------------------------------------------------------------------------------------------------------------------------------------|
| THURSDAY<br>RUN     | 21st | 30 mins out and back along Southend sea front from Chalkwell station. Meet outside Chalkwell station from 7.15 for usual 7.30 start                                                       |
|                     |      | Southend on Sta Charlewell  Ni SEA  HILL  Chrispin Grad France  France  And Confiner tellands  Southend Campus  And Confiner tellands  Southend Campus                                    |
|                     |      | BOBBY'S RUN                                                                                                                                                                               |
| TUESDAY<br>EFFORTS  | 26th | JAMES'S EFFORTS  5-8 x 1000m efforts on the Bird estate K loop, with 300m jog recovery between efforts. Followed by 4 x 200m efforts with 60s standing recovery.  BOBBY'S RUN             |
| THURSDAY            | 28th | MARATHON SPECIAL!                                                                                                                                                                         |
| RUN                 |      | LONG ROUTE 10.1 MILES HOPE RD/HIGH RD/ESSEX WAY/ BENFLEET RD/A13 SUTHERLANDS BLVD/HIGHLANDS BLVD/SCRUB LANE/DAWS HEATH RD/HART RD/CHURCH RD/KENTS HILL NORTH/KENTS HILL/HIGH RD/BROOK RD. |
|                     |      | TRADING ESTATE  Output  Inside thunderstey  Daws Heath  RINGSLEIGH  PARK HOMES  BENFLEET  BETON  Nature Read Centre  MARINE ESTAT  Beton  Nature R                                        |
|                     |      |                                                                                                                                                                                           |

#### **SHORTER ROUTE 6.1 MILES.**

HOPE RD/HIGH RD/ ESSEX WAY/ BENFLEET RD/A13/RECTORY RD NEW RD/ST JOHNS RD/CHAPEL LANE/A13/SHIPWRIGHTS/BENFLEET RD/ESSEX WAY/HIGH RD/HALL FARM RD/FLEET RD/CLUB

**BOBBY'S RUN**