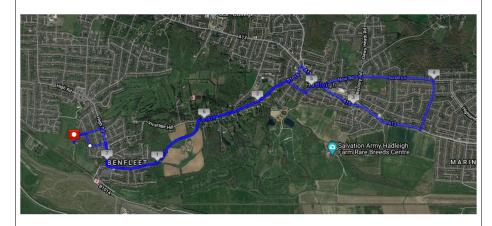

### **BOBBY'S RUN**

| TRAINING MARCH 2024 |      |                                                                                                                                                                                           |
|---------------------|------|-------------------------------------------------------------------------------------------------------------------------------------------------------------------------------------------|
| THURSDAY<br>RUN     | 21st | 30 mins out and back along Southend sea front from Chalkwell station. Meet outside Chalkwell station from 7.15 for usual 7.30 start                                                       |
|                     |      | Southend on Sta Charlewell  Ni SEA  HILL  Chrispin Grad France  France  And Confiner tellands  Southend Campus  And Confiner tellands  Southend Campus                                    |
|                     |      | BOBBY'S RUN                                                                                                                                                                               |
| TUESDAY<br>EFFORTS  | 26th | JAMES'S EFFORTS  5-8 x 1000m efforts on the Bird estate K loop, with 300m jog recovery between efforts. Followed by 4 x 200m efforts with 60s standing recovery.  BOBBY'S RUN             |
| THURSDAY            | 28th | MARATHON SPECIAL!                                                                                                                                                                         |
| RUN                 |      | LONG ROUTE 10.1 MILES HOPE RD/HIGH RD/ESSEX WAY/ BENFLEET RD/A13 SUTHERLANDS BLVD/HIGHLANDS BLVD/SCRUB LANE/DAWS HEATH RD/HART RD/CHURCH RD/KENTS HILL NORTH/KENTS HILL/HIGH RD/BROOK RD. |
|                     |      | TRADING ESTATE  Output  Inside thunderstey  Daws Heath  RINGSLEIGH  PARK HOMES  BENFLEET  BETON  Nature Read Centre  MARINE ESTAT  Beton  Nature R                                        |
|                     |      |                                                                                                                                                                                           |

### **MEDIUM ROUTE 7.5 MILES**

HOPE RD/HIGH RD/ESSEX WAY/ BENFLEET RD/A13 SUTHERLANDS BLVD/HIGHLANDS BLVD/SCRUB LANE/NEW RD/CHAPEL LANE/ST JOHNS RD//BENFLEET RD/ESSEX WAY/HIGH RD/HALL FARM RD/FLEET RD/CLUB