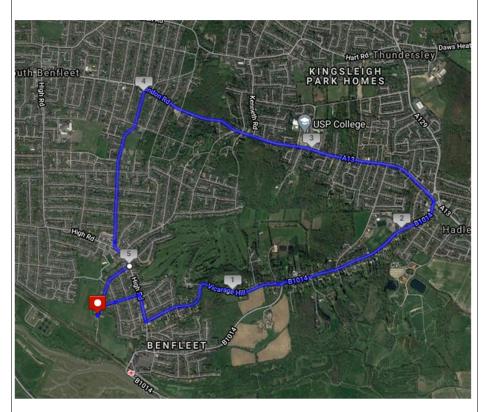

| TUESDAY         | 5th | EFFORT SESSION – 21 HILLS                                                                                                        |
|-----------------|-----|----------------------------------------------------------------------------------------------------------------------------------|
|                 |     | 1 mile warm up.                                                                                                                  |
|                 |     | 7 x 25 sec hill efforts with 60 sec recovery x 3 hills. Using Mill Hill, Sidwell Lane and River View.                            |
|                 |     | 1 mile cool down.                                                                                                                |
|                 |     | BOBBY'S RUN                                                                                                                      |
| THURSDAY<br>RUN | 7th | HOPE RD/ HIGH RD/VICARAGE HILL/ BENFLEET RD/RAYLEIGH RD/HART RD/CHURCH RD/TARPOTS/A13/KENTS HILL RD/HIGH RD/BROOK RD. 7.35 MILES |
|                 |     | MANOR TRADING ESTATE  South Buildort  KN GSLEIGH PARK HOMES  RESTATE  BENFLEET                                                   |
|                 |     |                                                                                                                                  |

#### **SHORTER ROUTE 5.3 MILES**

HOPE RD/HIGH RD/VICARAGE HILL/BENFLEET RD/A13/BREAD AND CHEESE/KENTS HILL RD/HIGH RD/ BROOK RD